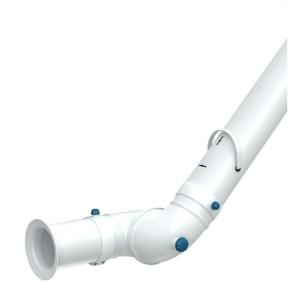

The best and most cost-efficient solution for extraction of hazardous airborne contaminants, in applications where small, flexible and easy-to-use arms are required.

Nederman FX2 arms are made of lightweight anodized aluminium sections, with three adjustable, composite friction joints. Offering strength and durability combined with easy handling, they can be used in many types of environment. They are especially suitable for applications where small, flexible and easy-to-use arms are required. With the profiles made of anodized aluminum with a white electrophoretic deposition coating, the arm is ideal for fume extraction in aggressive environments where corrosion resistance must be assured.

- Optimal efficiency and low noise provides safe and quiet working environment
- Ceilings, walls and floors or fixed to worktops mountings and cut2fit extension profile gives maximum installation flexibility
- The two outermost arm joints can rotate and swivel through 360°, which gives the unique maneuverability
- The lean, smooth and aesthetic design allows arms to fit in well in any environment without compromising its durability and reliability
- Highly integrated products that save customers' time and costs, as well as providing the reliability and functionality to deliver a better performance