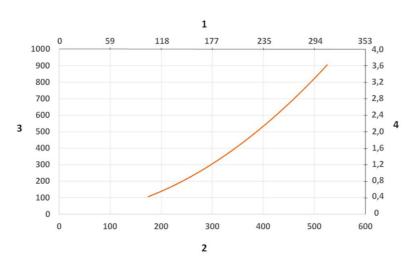

Sound Level diagram:

- 1) X- Axis: Air Flow Rate (cfm)
- 2) X- Axis: Air Flow Rate (m/h)

3) Y-Axis: Sound Pressure Level (dB) (A))

Pressure Drop diagram:

- 1) X- Axis: Air Flow Rate (cfm)
- 2) X- Axis: Air Flow Rate (m/h)
- 3) Y-Axis: Static Pressure Drop (Pa)
- 4) Y-Axis: Static Pressure Drop (in. wg.)