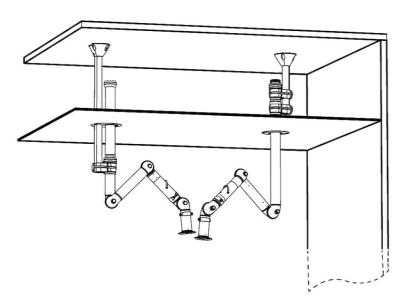

### BenchTop Extraction Arm FX2 100 CHEM

Wall mounting examples:

 $Left: {\sf FX2-Up-PLUS}\ arm\ with\ following\ accessories:$ 

- -FX2-Wall-P BRKT kit-D50/75/100-L190
- -FX2-Ceiling cover plate-PLUS

Middle: FX2-Up-Low arm with following accessories:

- -FX2-Bracket kit-D50/75/100-L500
- -FX2-Ceiling cover plate-PLUS
- -FX2-Alu duct-WHT
- -FX2-Duct connector-ORIG/CHEM-D100

Right: FX2-Up-Low arm with following accessories:

- -FX2-Wall BRKT kit-Flat-L190-White
- -FX2-Ceiling cover plate-PLUS
- -FX2-Alu duct-WHT
- -FX2-Duct connector-ORIG/CHEM-D100