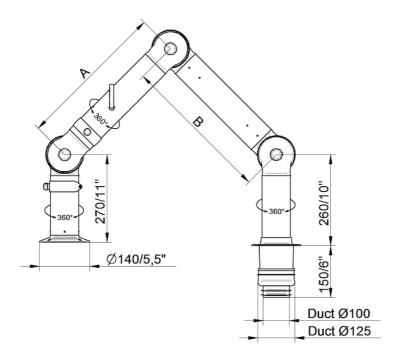

• FX2-CHEM-D100-L1200-Up/Down-Low Part number: 70605644 Max. working radius: 1170 mm (46,1 in) A: 450 mm (17,7 in) B: 450 mm (17,7 in)

• FX2-CHEM-D100-L1800-Down-Low Part number: 70606144 Max. working radius: 1770 mm (69,7 in) A: 750 mm (29,5 in) B: 750 mm (29,5 in)

### BenchTop Extraction Arm FX2 100 CHEM

• FX2-CHEM-D100-L1200-Up/Down-Low Part number: 70605644 Max. working radius: 1170 mm (46,1 in) A: 450 mm (17,7 in) B: 450 mm (17,7 in)

• FX2-CHEM-D100-L1800-Up-Low Part number: 70605944 Max. working radius: 1770 mm (69,7 in) A: 750 mm (29,5 in) B: 750 mm (29,5 in)