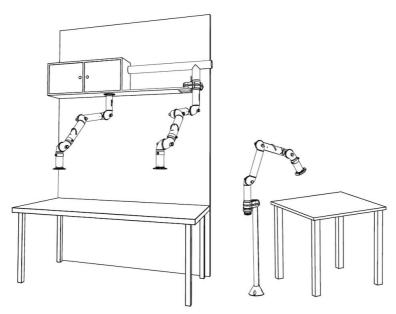

Other mounting examples: Left: Overbench cabinet mounting with FX2-Up/Down-Through arm

Middle: Shelf mounting with FX2-Up-Low arm and following accessories: -FX2-Bench bracket kit