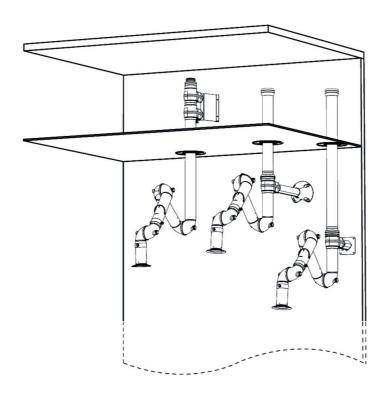

Other mounting examples: Left: Overbench cabinet mounting with FX2-Up/Down-Through arm

Middle: Shelf mounting with FX2-Up-Low arm and following accessories: -FX2-Bench bracket kit