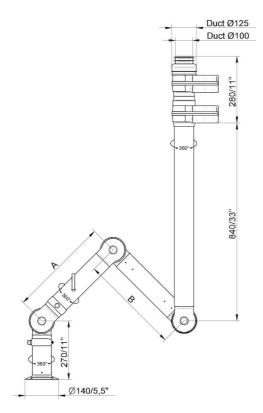

• FX2-CHEM-D100-L1200-Up/Down-Low Part number: 70605644 Max. working radius: 1170 mm (46,1 in) A: 450 mm (17,7 in) B: 450 mm (17,7 in)

• FX2-CHEM-D100-L1800-Down-Low Part number: 70606144 Max. working radius: 1770 mm (69,7 in) A: 750 mm (29,5 in) B: 750 mm (29,5 in)