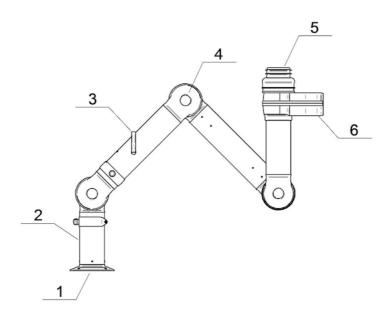

Material:

- 1) Flange: PP
- 2) Tubes: Aluminum: anodized 10  $\mu\text{m}$  , with white electrophoretic deposition coating
- 3) Damper adjustment handle: Aluminum: anodized 10  $\mu$ m Internal spring: Staineless steel Damper blade: Conductive TP & PP plastic
- 4) Joints: PP with glass fibre reinforcement
  Plastic rings: PP with glass fibre reinforcement
  Axial locking rings: PP with glass fibre reinforcement
  Adjustment knobs: PA & EDS plastic
  Threaded shaft inside joints: Stainless Steel
- 5) Duct connector: EPDM Rubber
- 6) Swivel: Aluminum, powder coating Rivets: Aluminum Bearings swivel: PP with glass fibre reinforcement