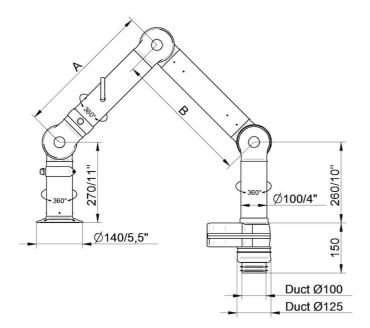

• FX2-CHEM-D100-L1200-Up/Down-Low Part number: 70605644 Max. working radius: 1170 mm (46,1 in) A: 450 mm (17,7 in) B: 450 mm (17,7 in)

• FX2-CHEM-D100-L1800-Down-Low Part number: 70606144 Max. working radius: 1770 mm (69,7 in) A: 750 mm (29,5 in) B: 750 mm (29,5 in)

### BenchTop Extraction Arm FX2 100 CHEM

• FX2-CHEM-D100-L1200-Up/Down-Low Part number: 70605644 Max. working radius: 1170 mm (46,1 in) A: 450 mm (17,7 in) B: 450 mm (17,7 in)

• FX2-CHEM-D100-L1800-Up-Low Part number: 70605944 Max. working radius: 1770 mm (69,7 in) A: 750 mm (29,5 in) B: 750 mm (29,5 in)