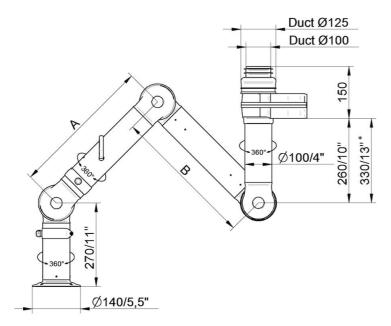

### BenchTop Extraction Arm FX2 100 CHEM

• FX2-CHEM-D100-L1200-Up/Down-Through Part number: 70605844 Max. working radius: 1170 mm (46,1 in) A: 450 mm (17,7 in) B: 450 mm (17,7 in)

• FX2-CHEM-D100-L1800-Down-Through Part number: 70606244 Max. working radius: 1770 mm (69,7 in) A: 750 mm (29,5 in) B: 750 mm (29,5 in)