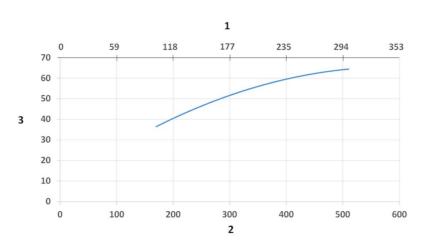

Sound Level diagram:

- 1) X- Axis: Air Flow Rate (cfm)
- 2) X- Axis: Air Flow Rate (m/h)

3) Y-Axis: Sound Pressure Level (dB) (A))

Pressure Drop diagram:

- 1) X- Axis: Air Flow Rate (cfm)
- 2) X- Axis: Air Flow Rate (m/h)
- 3) Y-Axis: Static Pressure Drop (Pa)
- 4) Y-Axis: Static Pressure Drop (in. wg.)