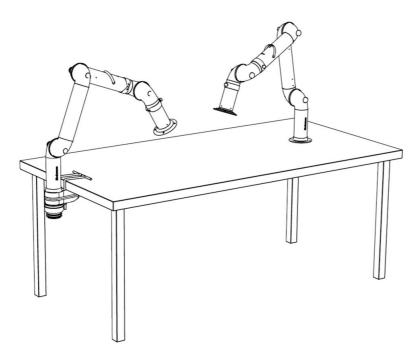

Bench mounting examples: Left: FX2-Down-Low arm with following accessories: -FX2-Bench bracket kit-D50/75/100

Right: FX2-Down-Through arm

Ceiling mounting example:

Left: FX2-Up-Low arm with following accessories: