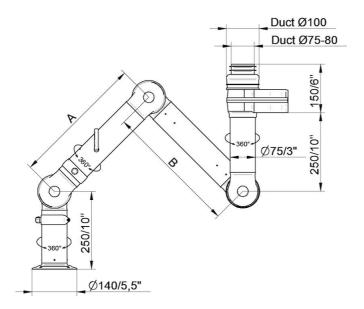

5) Duct connector: EPDM Rubber

Swivel: Aluminum, powder coating
 Rivets: Aluminum
 Bearings swivel: PP plastic with glass fibre reinforcement

• FX2-ORIG-D75-L1100-Up-Low Part number: 70602344 Max. working radius: 1090 mm (42,9 in) A: 420 mm (16,5 inch) B: 420 mm (16,5 inch)

• FX2-ORIG-D75-L1500-Up-Low Part number: 70602744 Max. working radius: 1450 mm (57,1 in) A: 500 mm (19,7 in) B: 700 mm (27,5 in)