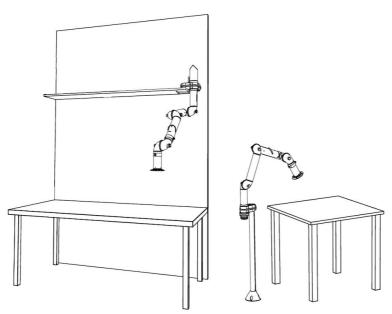

## BenchTop Extraction Arm FX2 75 Original

Wall mounting examples:

Left: FX2-Up-PLUS arm with following accessories:

- -FX2-Wall-P BRKT kit-D-50/75/100-L190
- -FX2-Ceiling cover plate-PLUS

Middle: FX2-Up-Low arm with following accessories:

- -FX2-Bracket kit-D-50/75/100-L500
- -FX2-Ceiling cover plate-PLUS
- -FX2-Alu duct
- -FX2-Duct connector-ORIG/CHEM-D100

Right: Up-Low arm with following accessories:

- -FX2-Wall BRKT kit-Flat-L190-White
- -FX2-Ceiling cover plate-PLUS
- -FX2-Alu duct
- -FX2-Duct connector-ORIG/CHEM-D100