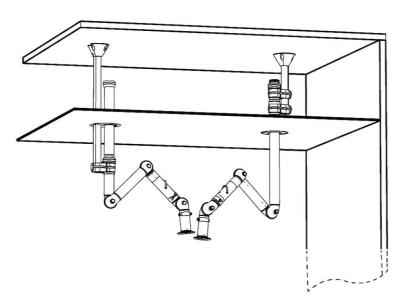

# BenchTop Extraction Arm FX2 75 Original

Other mounting examples:

Left: Shelf mounting with FX2-Up-Low arm and following accessories:

-FX2-Rench bracket kir

Right: Floor mounting with FX2-Up-Low arm and following accessories:

- -FX-Classic bracket
- -FX-Cut2fit extension-L1100