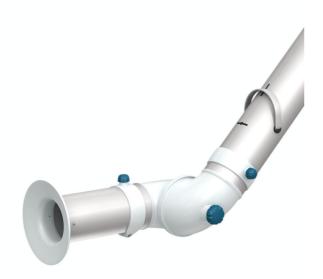

The best and most cost-efficient solution for applications where small, flexible and easy-to-use arms are required.

Nederman FX2 arms are made of lightweight anodized aluminium sections, with three adjustable, composite friction joints. Offering strength and durability combined with easy handling, they can be used in many types of environment. They are especially suitable for applications where small, flexible and easy-to-use arms are required.

A robust and reliable all-round arm for general applications where there is little risk of electrical discharges or attack by aggressive chemicals.

- Optimal efficiency and low noise provides safe and quiet working environment
- Ceilings, walls and floors or fixed to worktops mountings and cut2fit extension profile gives maximum installation flexibility
- The two outermost arm joints can rotate and swivel through 360°, which gives the unique maneuverability
- The lean, smooth and aesthetic design allows arms to fit in well in any environment without compromising its durability and reliability
- Highly integrated products that save customers' time and costs, as well as providing the reliability and functionality to deliver a better performance

| Product name                 | BenchTop Extraction Arm FX2 75 Original                                                                                 |
|------------------------------|-------------------------------------------------------------------------------------------------------------------------|
| Noise level (dB(A))          | 58 dB(A) at 240 m3/h                                                                                                    |
| Installation                 | [Indoor]                                                                                                                |
| Material                     | Tubes in anodizied aluminium.<br>Joints in PP plastic.<br>Duct connectors in EPDM<br>rubber.<br>Minihood in PP plastic. |
| Fume temperature             | max 70°C                                                                                                                |
| Extraction arm diameter (mm) | 75                                                                                                                      |
| Airflow (m³/h)               | 110-240                                                                                                                 |
| Arm length (m)               |                                                                                                                         |