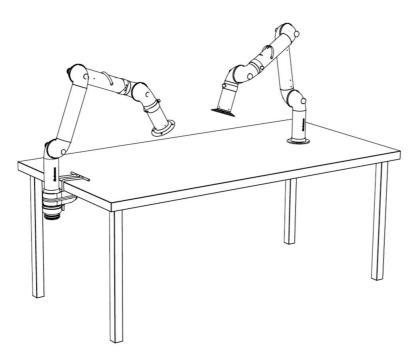

# BenchTop Extraction Arm FX2 75 Original

Bench mounting examples: Left: FX2-Down-Low arm with following accessories: -FX2-Bench bracket kit-D-50/75/100

Right: FX2-Down-Through arm

Ceiling mounting example: