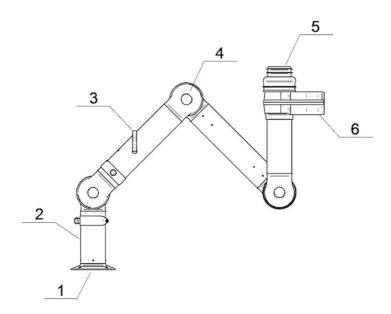

## BenchTop Extraction Arm FX2 75 Original

Material:

1) Flange: PP

2) Tubes: Aluminum, anodized 10  $\mu m$ 

 Damper adjustment handle: Aluminum, anodized 10 μm Internal spring: Staineless steel
 Damper blade: Conductive TP & PP plastic

Joints: PP with glass fibre reinforcement
 Plastic rings: PP with glass fibre reinforcement
 Axial locking rings: PP with glass fibre reinforcement
 Adjustment knobs: PA & EDS plastic
 Threaded shaft inside joints: Stainless Steel

5) Duct connector: EPDM Rubber

Swivel: Aluminum, powder coating
 Rivets: Aluminum
 Bearings swivel: PP plastic with glass fibre reinforcement

• FX2-ORIG-D75-L1100-Up-Low Part number: 70602344 Max. working radius: 1090 mm (42,9 in) A: 420 mm (16,5 inch) B: 420 mm (16,5 inch)