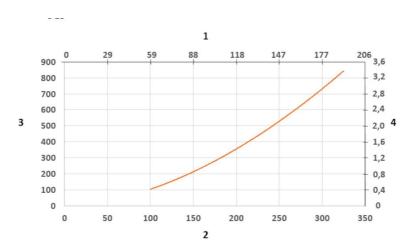

Pressure Drop diagram:

- 1) X- Axis: Air Flow Rate (cfm)
- 2) X- Axis: Air Flow Rate (m/h)

3) Y-Axis: Static Pressure Drop (Pa)4) Y-Axis: Static Pressure Drop (in. wg.)

Sound Level diagram:

- 1) X- Axis: Air Flow Rate (cfm)
- 2) X- Axis: Air Flow Rate (m/h)
- 3) Y-Axis: Sound Pressure Level (dB) (A))