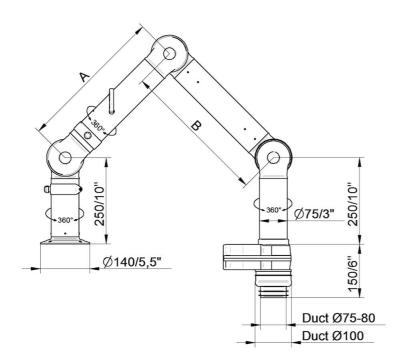

## BenchTop Extraction Arm FX2 75 Original

• FX2-ORIG-D75-L1100-Down-Low

Part number: 70602544

Max. working radius: 1090 mm (42,9 in)

A: 420 mm (16,5 in) B: 420 mm (16,5 in)

• FX2-ORIG-D75-L1500-Down-Low

Part number: 70602944

## BenchTop Extraction Arm FX2 75 Original

• FX2-ORIG-D75-L1100-Down-Through Part number: 70602644 Max. working radius: 1090 mm (42,9 in) A: 420 mm (16,5 in) B: 420 mm (16,5 in)

• FX2-ORIG-D75-L1500-Down-Through Part number: 70603044 Max. working radius: 1450 mm (57,1 in) A: 500 mm (19,7 in) B: 700 mm (27,5 in)