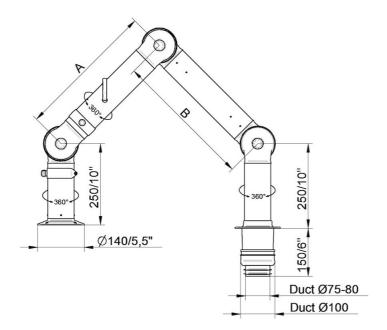

• FX2-ORIG-D75-L1500-Up-Low Part number: 70602744 Max. working radius: 1450 mm (57,1 in) A: 500 mm (19,7 in) B: 700 mm (27,5 in)



## BenchTop Extraction Arm FX2 75 Original



FX2-ORIG-D75-L1100-Up-PLUS Part number: 70602444 Max. working radius: 1090 mm (42,9 in) A: 420 mm (16,5 in) B: 420 mm (16,5 in)

• FX2-ORIG-D75-L1500-Up-PLUS
Part number: 70602844
Max. working radius: 1450 mm (57,1 in)
A: 500 mm (19,7 in)
B: 700 mm (27,5 in)



## BenchTop Extraction Arm FX2 75 Original



• FX2-ORIG-D75-L1100-Down-Low

Part number: 70602544

Max. working radius: 1090 mm (42,9 in)

A: 420 mm (16,5 in) B: 420 mm (16,5 in)

• FX2-ORIG-D75-L1500-Down-Low

Part number: 70602944

Max. working radius: 1450 (57,1 in)

A: 500 mm (19,7 in) B: 700 mm (27,5 in)



## BenchTop Extraction Arm FX2 75 Original



• FX2-ORIG-D75-L1100-Down-Through Part number: 70602644 Max. working radius: 1090 mm (42,9 in) A: 420 mm (16,5 in) B: 420 mm (16,5 in)

• FX2-ORIG-D75-L1500-Down-Through Part number: 70603044 Max. working radius: 1450 mm (57,1 in) A: 500 mm (19,7 in) B: 700 mm (27,5 in)



# BenchTop Extraction Arm FX2 75 Original



Bench mounting examples: Left: FX2-Down-Low arm with following accessories: -FX2-Bench bracket kit-D-50/75/100

Right: FX2-Down-Through arm





Ceiling mounting example:

Left: FX2-Up-Low arm with following accessories:

- -FX-Classic bracket
- -FX-Cut2fit extension-L1100
- -FX2-Alu duct
- -FX2-Duct connector-ORIG/CHEM-D100
- -FX-Ceiling cover plate

Right: FX2-Up-PLUS arm with following accessories:

- -FX2-Bracket kit-D-50/75/100-L500
- -FX2-Ceiling cover plate-PLUS



#