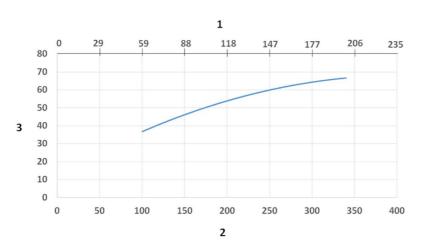

Pressure Drop diagram:

- 1) X- Axis: Air Flow Rate (cfm)
- 2) X- Axis: Air Flow Rate (m/h)

3) Y-Axis: Static Pressure Drop (Pa)4) Y-Axis: Static Pressure Drop (in. wg.)

Sound Level diagram:

- 1) X- Axis: Air Flow Rate (cfm)
- 2) X- Axis: Air Flow Rate (m/h)
- 3) Y-Axis: Sound Pressure Level (dB) (A))