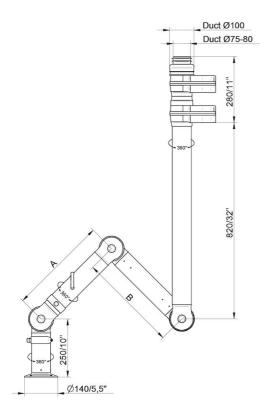

## BenchTop Extraction Arm FX2 75 Original

FX2-ORIG-D75-L1100-Up-PLUS Part number: 70602444 Max. working radius: 1090 mm (42,9 in) A: 420 mm (16,5 in) B: 420 mm (16,5 in)

• FX2-ORIG-D75-L1500-Up-PLUS
Part number: 70602844
Max. working radius: 1450 mm (57,1 in)
A: 500 mm (19,7 in)
B: 700 mm (27,5 in)