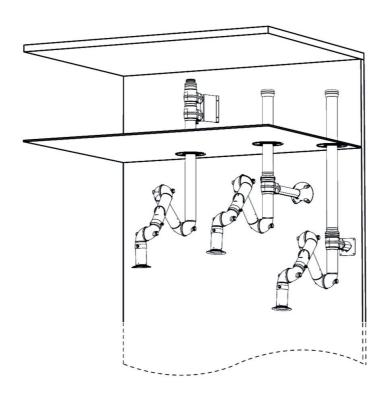

Left: FX2-Up-Low arm with following accessories:

- -FX-Classic bracket
- -FX-Cut2fit extension-L1100
- -FX2-Alu duct
- -FX2-Duct connector-ORIG/CHEM-D100
- -FX-Ceiling cover plate

Right: FX2-Up-PLUS arm with following accessories:

- -FX2-Bracket kit-D-50/75/100-L500
- -FX2-Ceiling cover plate-PLUS