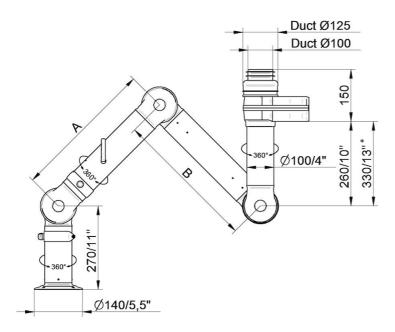

\* FX2-ORIG-D100-L2400-Up-Low Part number: 70605444 Max. working radius: 2290 mm (90,2 in) A: 1010 mm (39,7 in) B: 1010 mm (39,7 in)

FX2-ORIG-D100-L1200-Up-PLUS
Part number: 70604844
Max. working radius: 1170 mm (46,1 in)
A: 450 mm (17,7 in)
B: 450 mm (17,7 in)

• FX2-ORIG-D100-L1800-Up-PLUS Part number: 70605144 Max. working radius: 1770 mm (69,7 in) A: 750 mm (29,5 in) B: 750 mm (29,5 in)

• FX2-ORIG-D100-L2400-Up-PLUS
Part number: 70605544
Max. working radius: 2290 mm (90,2 in)
A: 1010 mm (39,7 in)
B: 1010 mm (39,7 in)