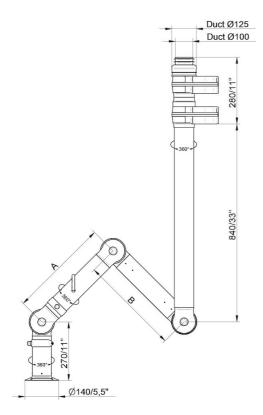

# BenchTop Extraction Arm FX2 100 Original

Bench mounting examples: Left: FX2-Down-Low arm with following accessories: -FX2-Bench bracket kit-D50/75/100

Right: FX2-Down-Through arm

Ceiling mounting example:

Left: FX2-Up-Low arm with following accessories:

- -FX-Classic bracket
- -FX-Cut2fit extension-L1100
- -FX2-Alu duct
- -FX2-Duct connector-ORIG/CHEM-D100
- -FX-Ceiling cover plate

Right: FX2-Up-PLUS arm with following accessories: