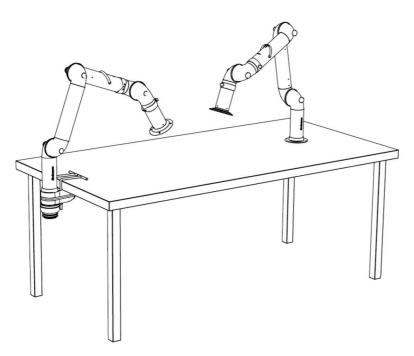

# BenchTop Extraction Arm FX2 100 Original

Bench mounting examples: Left: FX2-Down-Low arm with following accessories: -FX2-Bench bracket kit-D50/75/100

Right: FX2-Down-Through arm

Ceiling mounting example:

Left: FX2-Up-Low arm with following accessories:

- -FX-Classic bracket
- -FX-Cut2fit extension-L1100
- -FX2-Alu duct
- -FX2-Duct connector-ORIG/CHEM-D100
- -FX-Ceiling cover plate

Right: FX2-Up-PLUS arm with following accessories: