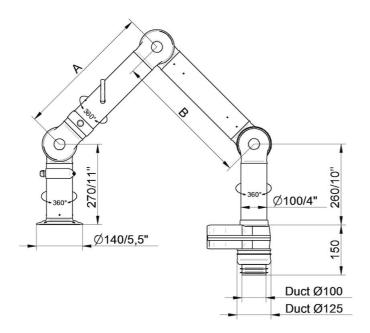

A: 450 mm (17,7 in) B: 450 mm (17,7 in)

• FX2-ORIG-D100-L1800-Down-Low

Part number: 70605244

Max. working radius: 1770 mm (69,7 in)

A: 750 mm (29,5 in) B: 750 mm (29,5 in)

#### BenchTop Extraction Arm FX2 100 Original

• FX2-ORIG-D100-L1200-Up/Down-Low Part number: 70604744 Max. working radius: 1170 mm (46,1 in) A: 450 mm (17,7 in) B: 450 mm (17,7 in)

• FX2-ORIG-D100-L1800-Up-Low Part number: 70605044 Max. working radius: 1770 mm (69,7 in) A: 750 mm (29,5 in) B: 750 mm (29,5 in)