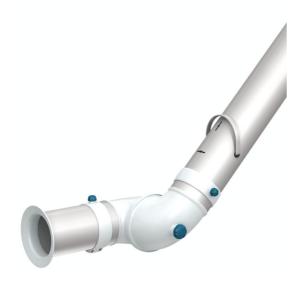

The best and most cost-efficient solution for extraction of hazardous airborne contaminants, in applications where small, flexible and easy-to-use arms are required.

Nederman FX2 arms are made of lightweight anodized aluminium sections, with three adjustable, composite friction joints. Offering strength and durability combined with easy handling, they can be used in many types of environment. They are especially suitable for applications where small, flexible and easy-to-use arms are required

A robust and reliable all-round arm for general applications where there is little risk of electrical discharges or attack by aggressive chemicals.

- Optimal efficiency and low noise provides safe and quiet working environment
- Ceilings, walls and floors or fixed to worktops mountings and cut2fit extension profile gives maximum installation flexibility
- The two outermost arm joints can rotate and swivel through 360°, which gives the unique maneuverability
- The lean, smooth and aesthetic design allows arms to fit in well in any environment without compromising its durability and reliability
- Highly integrated products that save customers' time and costs, as well as providing the reliability and functionality to deliver a better performance

#### BenchTop Extraction Arm FX2 100 Original

Material:

1) Flange: PP

2) Tubes: Aluminum, anodized 10  $\mu m$ 

 Damper adjustment handle: Aluminum, anodized 10 μm Internal spring: Staineless steel
 Damper blade: Conductive TP & PP plastic