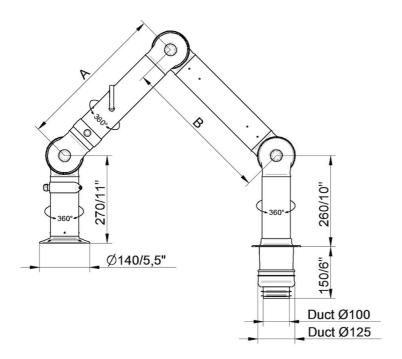

#### BenchTop Extraction Arm FX2 100 Original

• FX2-ORIG-D100-L1200-Up/Down-Through Part number: 70604944 Max. working radius: 1170 mm (46,1 in) A: 450 mm (17,7 in) B: 450 mm (17,7 in)

• FX2-ORIG-D100-L1800-Down-Through Part number: 70605344 Max. working radius: 1770 mm (69,7 in) A: 750 mm (29,5 in) B: 750 mm (29,5 in)