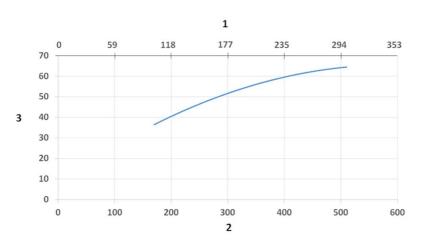

Sound Level diagram:

- 1) X- Axis: Air Flow Rate (cfm)
- 2) X- Axis: Air Flow Rate (m/h)
- 3) Y-Axis: Sound Pressure Level (dB) (A))

Pressure Drop diagram:

- 1) X- Axis: Air Flow Rate (cfm)
- 2) X- Axis: Air Flow Rate (m/h)
- 3) Y-Axis: Static Pressure Drop (Pa)
- 4) Y-Axis: Static Pressure Drop (in. wg.)