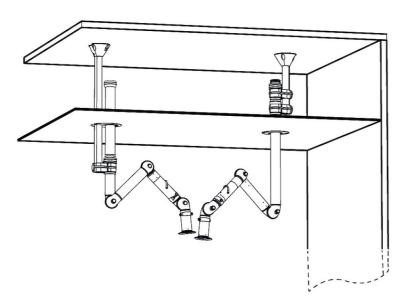

## BenchTop Extraction Arm FX2 100 Original

Other mounting examples:

Left: Overbench cabinet mounting with FX2-Up/Down-Through arm

Middle: Shelf mounting with FX2-Up-Low arm and following accessories: -FX2-Bench bracket kit