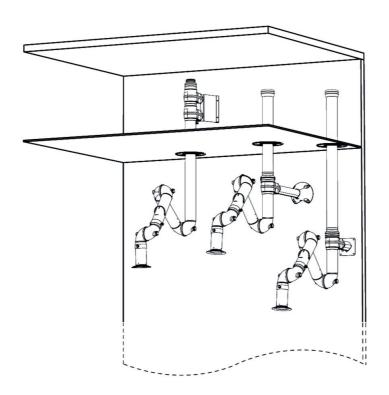

#### BenchTop Extraction Arm FX2 100 Original

Wall mounting examples:
Left: FX2-Up-PLUS arm with following accessories:
-FX2-Wall-P BRKT kit-D50/75/100-L190

-FX2-Ceiling cover plate-PLUS

Middle: FX2-Up-Low arm with following accessories:

- -FX2-Bracket kit-D50/75/100-L500
- -FX2-Ceiling cover plate-PLUS
- -FX2-Alu duct
- -FX2-Duct connector-ORIG/CHEM-D100

Right: FX2-Up-Low arm with following accessories:

- -FX2-Wall BRKT kit-Flat-L190-White
- -FX2-Ceiling cover plate-PLUS
- -FX2-Alu duct
- -FX2-Duct connector-ORIG/CHEM-D100