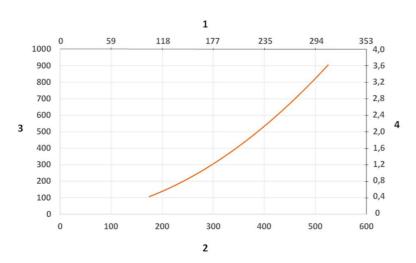

Sound Level diagram:

- 1) X- Axis: Air Flow Rate (cfm)
- 2) X- Axis: Air Flow Rate (m/h)
- 3) Y-Axis: Sound Pressure Level (dB) (A))

Pressure Drop diagram:

- 1) X- Axis: Air Flow Rate (cfm)
- 2) X- Axis: Air Flow Rate (m/h)
- 3) Y-Axis: Static Pressure Drop (Pa)
- 4) Y-Axis: Static Pressure Drop (in. wg.)