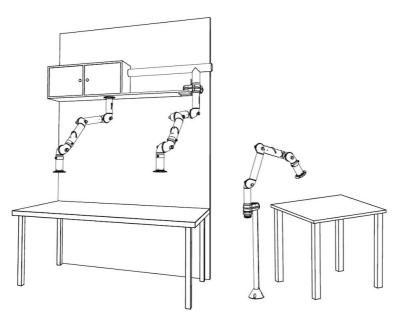

## BenchTop Extraction Arm FX2 100 Original

Other mounting examples:

Left: Overbench cabinet mounting with FX2-Up/Down-Through arm

Middle: Shelf mounting with FX2-Up-Low arm and following accessories: -FX2-Bench bracket kit

Right: Floor mounting with FX2-Up-Low arm and following accessories:

- -FX-Classic bracket
- -FX-Cut2fit extension-L1100