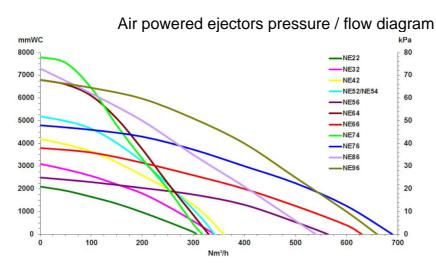

Air Powered ejectors

All performance data are based on 7 bar supply pressure

| Ejector/Hose dimension | ø51mm | ø63mm | ø76mm |
|------------------------|-------|-------|-------|
| NE64                   | 2     | 2,4   | N/A   |
| NE74                   | 2,3   | 2,7   | N/A   |
| NE76                   | 1,7   | 2,7   | 3,6   |
| NE96                   | 2,6   | 3,6   | 4,9   |