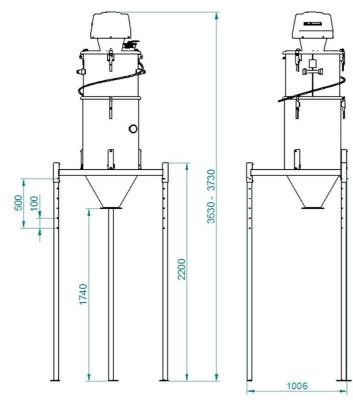

Capacity (tonne/hour) with Blasting media 2,4kg/liter and 20m hose

Dimensions with 2200 mm legs

Dimensions with 1 500 mm legs