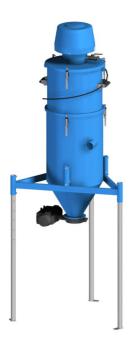

## 600A, Configurable

#### A powerful dust collector, for suction over long horizontal and vertical distance

The configuration of modules will be similar to 600A which are aimed for the toughest applications, for example handling a lot of abrasive and heavy material. The robustness of the unit and the power from the reliable ejector makes the unit very suitable for many applications where many industrial vacuum cleaners can not be used. For example to collect blasting material in blasting hall, sand recovery in foundries etc.