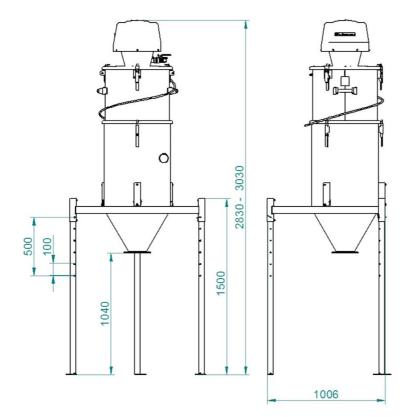

Capacity (tonne/hour) with Blasting media 2,4kg/liter and 20m hose

Dimensions with 2200 mm legs

Dimensions with 1 500 mm legs