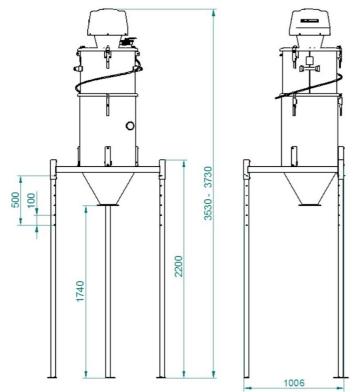

Capacity (tonne/hour) with Blasting media 2,4kg/liter and 20m hose

Dimensions with 2200 mm legs

Dimensions with 1 500 mm legs