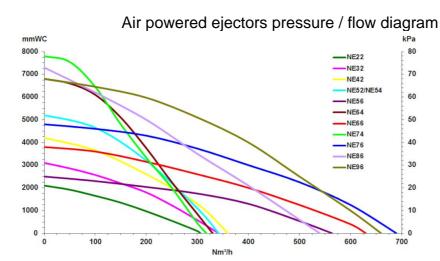

Air Powered ejectors

All performance data are based on 7 bar supply pressure

| Ejector/Hose dimension | ø51mm | ø63mm | ø76mm |
|------------------------|-------|-------|-------|
| NE64                   | 2     | 2,4   | N/A   |
| NE74                   | 2,3   | 2,7   | N/A   |
| NE76                   | 1,7   | 2,7   | 3,6   |
| NE96                   | 2,6   | 3,6   | 4,9   |