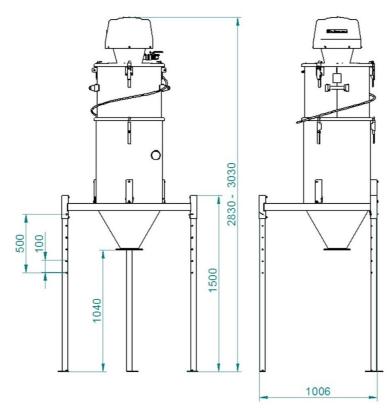

Capacity (tonne/hour) with Blasting media 2,4kg/liter and 20m hose

Dimensions with 2200 mm legs

Dimensions with 1 500 mm legs