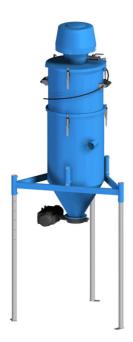

#### A powerful dust collector, for suction over long horizontal and vertical distance

The configuration of modules will be similar to 600A which are aimed for the toughest applications, for example handling a lot of abrasive and heavy material. The robustness of the unit and the power from the reliable ejector makes the unit very suitable for many applications where many industrial vacuum cleaners can not be used. For example to collect blasting material in blasting hall, sand recovery in foundries etc.

- Robust and efficient self-cleaning filter
- · Very powerful and reliable ejector as vacuum producer
- Suitable for heavy and/or abrasive material
- Control system with many different functions is available as an accessory