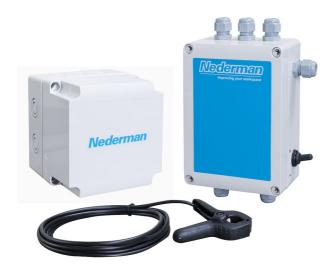

Less heated air is extracted to outside, and less electricity consumed if the Fan operates only while work is in progress. Switch the Fan on/off manually at the hood, or automatically with a sensor clamp. Single-phase power supply to the operation box. The automatic Fan control has a sensor clamp to be attached to the earth cable of the welding set for automatic start-up of the fan. Detects currents from 8 A. The operation box consists of a 30 VA transformer for the lighting kit in the extraction arm, a delay timer for fan stop variable from 0-5 minutes, and two separate connections for sensor clamps.

| Product name | Fan controls              |  |
|--------------|---------------------------|--|
| Note         | One sensor clamp included |  |

| Image | Description                                   | Model                                           |  |
|-------|-----------------------------------------------|-------------------------------------------------|--|
|       | Manual fan control. 1 - 5 A, 3 phase.         | 14518637                                        |  |
|       | Manual fan control. 3,2 - 11,5 A, 3 phase.    | 14518737                                        |  |
|       | Manual fan control. 1 - 5 A, 1 phase.         | 14518837                                        |  |
|       | Manual fan control. 3,2 - 11,3 A, 1 phase.    | 14518937                                        |  |
|       | Automatic fan control. 1 - 5 A, 3 phase.      | omatic fan control. 1 - 5 A, 3 phase. 14519037* |  |
|       | Automatic fan control. 3,2 - 11,5 A, 3 phase. | 14519137*                                       |  |
|       | Automatic fan control. 1 - 5 A, 1 phase.      | 14519237*                                       |  |
|       | Automatic fan control. 3,2 - 11,3 A, 1 phase. | 14519337*                                       |  |
|       |                                               | 86900426                                        |  |
|       | 86900421                                      |                                                 |  |
|       | 89116055                                      |                                                 |  |
|       | 89116053                                      |                                                 |  |
|       | 89116054                                      |                                                 |  |
|       |                                               | 89116056                                        |  |
|       | 10HP/3PH/460V Auto-Start Control Console      | 89116059                                        |  |