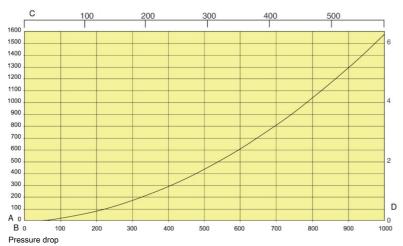

A: Pa

B: m3/h

C: CFM

D: W.C

Pressure drop valid for 6 and 7 m track with 5 m hose, Ø 125 mm, and HB 600LL nozzle.

Airflow recommendations: Heavy vehicles: 1000 - 1200 m3/h Car / SUV: 400 - 600 m3/h