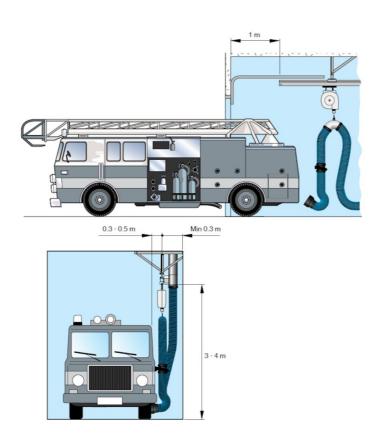

#### Exhaust extraction system for emergency stations with fewer runs

MagnaTrack ST is designed for stations with fewer runs. The free-hanging exhaust hose is equipped with a swivel attached to a balancer, which moves on the guide track. A switch on the track separates the entire hose assembly from the vehicle in a one-step process, minimizing stress or strain from the vehicle to the exhaust hose or ceiling brackets. MagnaTrack ST is available in lengths from 6 to 12 m (20 to 40 ft) and it fits vehicles with low mounted exhaust pipes.