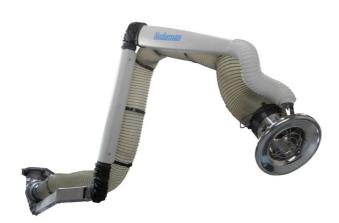

#### Dust extractor arm suitable for industries where hygiene is a top priority

The Nederman combustible dust extraction arm NEX D is equipped with an earthed ventilation hose made of FDA approved ingredients. The NEX D dust extractor is suitable for industries where hygiene is a top priority.

The NEX D dust extraction arm has concealed joints and a separate easy to mount hose. Enclosed support arm, separate hose and a stainless steel hood means the NEX arm requires little maintenance and is easy to clean.

The NEX D arm is not marked with the EX symbol since it does not fall under the scope of the directive 2014/34/EU. Even if it does not have the EX marking, it is highly suitable for use in zones 22 according to ATEX-work directive 1999/92/EC. To be used in environments with explosive dust the arm is single earthed by the helix in the hose. The hose is made of PVC with FDA approved components.