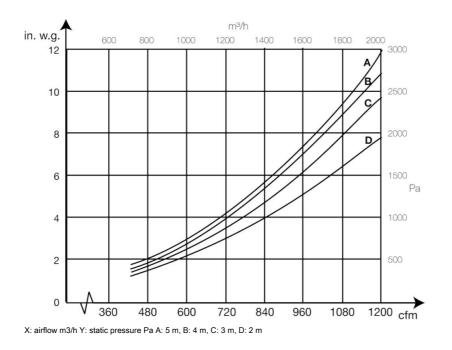

- Little maintenance
- Easy to clean
- Double earthed
- Flexible arm, easy to position
- recommended for use in explosive environments, zone 22

| Product name                 | Extraction Arm NEX D |
|------------------------------|----------------------|
| Noise level (dB(A))          | 54-81                |
| Installation                 | [Indoor]             |
| Fume temperature             | Max 70°C (158 F)     |
| Extraction arm diameter (mm) | 160                  |
| Airflow (m³/h)               | 1700                 |
| Colour                       |                      |
| Diameter, hose (mm)          |                      |