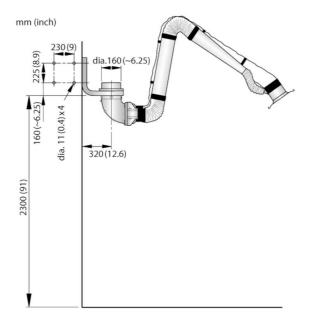

#### Extraction Arm NEX D

| Description                        | Arm length (m) | Weight (kg) | [model]  |
|------------------------------------|----------------|-------------|----------|
| Extractor arm nex d 2m             | 2              | 17          | 10500232 |
| Extractor arm nex d 3m             | 3              | 21          | 10500332 |
| Extractor arm nex d 4m             | 4              | 28          | 10500432 |
| Extractor arm nex d 5m             | 5              | 32          | 10500532 |
| Extractor arm nex d 2m with damper | 2              | 17          | 10501232 |
| Extractor arm nex d 3m with damper | 3              | 21          | 10501332 |
| Extractor arm nex d 4m with damper | 4              | 28          | 10501432 |
| Extractor arm nex d 5m with damper | 5              | 32          | 10501532 |