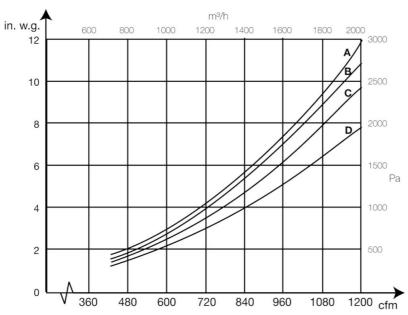

Extractor arm nex d 5m             | 5              | 32          | 10500532 |
| Extractor arm nex d 2m with damper | 2              | 17          | 10501232 |
| Extractor arm nex d 3m with damper | 3              | 21          | 10501332 |
| Extractor arm nex d 4m with damper | 4              | 28          | 10501432 |
| Extractor arm nex d 5m with damper | 5              | 32          | 10501532 |



|   | Part No                                       |          |
|---|-----------------------------------------------|----------|
| 5 | Wall bracket for fume extractor               | 10372215 |
|   | Wall bracket for 4-5 m NEX arms               | 10372722 |
| W | Extension set NEX D/DX 1m (for 2m and 3m arm) | 10510132 |
|   | Extension set NEX D/DX 2m (for 2m and 3m arm) | 10510232 |





X: airflow m3/h Y: static pressure Pa A: 5 m, B: 4 m, C: 3 m, D: 2 m  $\,$