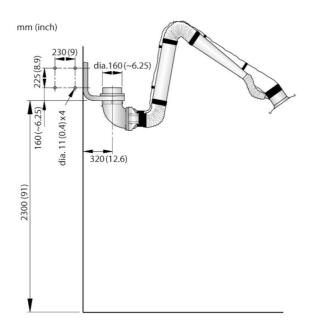

 $\epsilon$ 

| Description                        | Arm length (m) | Weight (kg) | Model    |
|------------------------------------|----------------|-------------|----------|
| Extractor arm nex d 2m             | 2              | 17          | 10500232 |
| Extractor arm nex d 3m             | 3              | 21          | 10500332 |
| Extractor arm nex d 4m             | 4              | 28          | 10500432 |
| Extractor arm nex d 5m             | 5              | 32          | 10500532 |
| Extractor arm nex d 2m with damper | 2              | 17          | 10501232 |
| Extractor arm nex d 3m with damper | 3              | 21          | 10501332 |
| Extractor arm nex d 4m with damper | 4              | 28          | 10501432 |
| Extractor arm nex d 5m with damper | 5              | 32          | 10501532 |