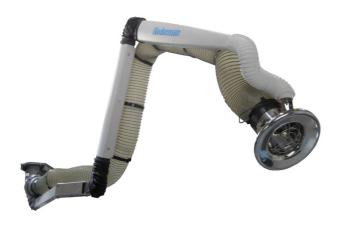

#### Dust extractor arm suitable for industries where hygiene is a top priority

The Nederman combustible dust extraction arm NEX D is equipped with an earthed ventilation hose made of FDA approved ingredients. The NEX D dust extractor is suitable for industries where hygiene is a top priority.

The NEX D dust extraction arm has concealed joints and a separate easy to mount hose. Enclosed support arm, separate hose and a stainless steel hood means the NEX arm requires little maintenance and is easy to clean.

The NEX D arm is not marked with the EX symbol since it does not fall under the scope of the directive 2014/34/EU. Even if it does not have the EX marking, it is highly suitable for use in zones 22 according to ATEX-work directive 1999/92/EC. To be used in environments with explosive dust the arm is single earthed by the helix in the hose. The hose is made of PVC with FDA approved components.