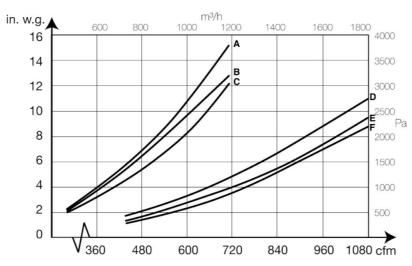

| [accessory] |                          | [partno] |
|-------------|--------------------------|----------|
|             | Extension set 0,6m Nex S | 10512232 |

X: airflow m3/h Y: static pressure Pa A= 4 m Ø125 mm, B= 3 m Ø125 mm, C= 2 m

Ø125 mm, D= 4 m Ø160 mm, E= 3 m Ø160 mm, F= 2 m Ø160 mm