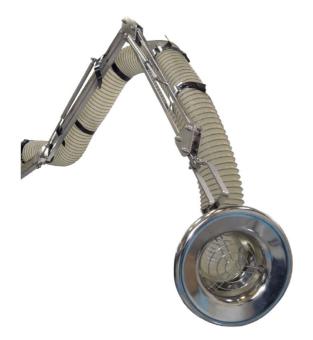

Extraction arm that fulfills all requirements for use in environments containing explosive dust and gas, and with extremely high hygienic demands.

The NEX S arm fulfils all requirements for use in environments containing explosive dust and gas, and with extremely high hygienic demands. It has a double-earthed system and antistatic earthed ventilation hose that prevents static electricity and sparks. Open support arm system and hood of acid proofed polished stainless steel requires a minimum of maintenance and makes it easy to clean. The NEX S is not marked with the EX symbol since it does not fall under the scope of the directive 2014/34/EU. Even if it does not have the EX marking, it is highly suitable for use in zones 1/21, 2/22 according to ATEX-work directive 1999/92/EC. The arm is double-earthed, by the helix in the hose and through the arm system. The hose is made of antistatic Polyurethane.

- Little maintenance
- Easy to clean
- Double earthed
- Flexible arm, easy to position
- Recommended for use in explosive environments, zone 1/21, 2/22

| Product name                 | Extraction Arm NEX S Ø125 |
|------------------------------|---------------------------|
| Noise level (dB(A))          | 65-71                     |
| Installation                 | [Indoor]                  |
| Fume temperature             | Max 70°C (158 F)          |
| Extraction arm diameter (in) | 125                       |
| Airflow (CFM)                | 1000                      |
| Colour                       |                           |
| Diameter, hose (in)          | 5 in                      |