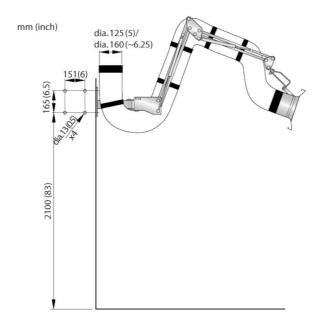

- Little maintenance
- Easy to clean
- Double earthed
- Flexible arm, easy to position
- Recommended for use in explosive environments, zone 1/21, 2/22

| Product name                 | Extraction Arm NEX S Ø125 |
|------------------------------|---------------------------|
| Noise level (dB(A))          | 65-71                     |
| Installation                 | [Indoor]                  |
| Fume temperature             | Max 70°C (158 F)          |
| Extraction arm diameter (in) | 125                       |
| Airflow (CFM)                | 1000                      |
| Colour                       |                           |
| Diameter, hose (in)          | 5 in                      |

| Description                             | Arm length (ft) | Weight (lbs) | [model]  |
|-----------------------------------------|-----------------|--------------|----------|
| Extractor arm Nex stainless             | 2m / 7 ft       | 29           | 10520232 |
| Extractor arm Nex stainless             | 3m / 10 ft      | 41           | 10520332 |
| Extractor arm Nex stainless             | 13 ft 1in       | 52           | 10520432 |
| Extractor arm Nex stainless with damper | 6 ft 6 in       | 29           | 10521832 |
| Extractor arm Nex stainless with damper | 9 ft 10 in      | 41           | 10521932 |
| Extractor arm Nex stainless with damper | 13 ft 1 in      | 52           | 10522032 |