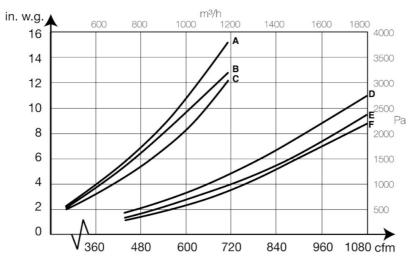

#### Extraction Arm NEX S Ø125

X: airflow m3/h Y: static pressure Pa A= 4 m Ø125 mm, B= 3 m Ø125 mm, C= 2 m

Ø125 mm, D= 4 m Ø160 mm, E= 3 m Ø160 mm, F= 2 m Ø160 mm