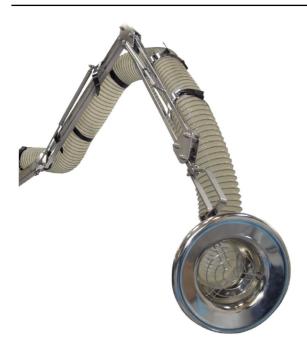

## Extraction Arm NEX S Ø125

Extraction arm that fulfills all requirements for use in environments containing explosive dust and gas, and with extremely high hygienic demands.

The NEX S arm fulfils all requirements for use in environments containing explosive dust and gas, and with extremely high hygienic demands. It has a double-earthed system and antistatic earthed ventilation hose that prevents static electricity and sparks. Open support arm system and hood of acid proofed polished stainless steel requires a minimum of maintenance and makes it easy to clean. The NEX S is not marked with the EX symbol since it does not fall under the scope of the directive 2014/34/EU. Even if it does not have the EX marking, it is highly suitable for use in zones 1/21, 2/22 according to ATEX-work directive 1999/92/EC. The arm is doubleearthed, by the helix in the hose and through the arm system. The hose is made of antistatic Polyurethane.

- Little maintenance
- Easy to clean
- Double earthed
- Flexible arm, easy to position
- Recommended for use in explosive environments, zone 1/21, 2/22

| Product name                 | Extraction Arm NEX S Ø125 |
|------------------------------|---------------------------|
| Noise level (dB(A))          | 65-71                     |
| Installation                 | [Indoor]                  |
| Fume temperature             | Max 70°C (158 F)          |
| Extraction arm diameter (mm) | 125                       |
| Airflow (m <sup>3</sup> /h)  | 1000                      |
| Colour                       |                           |
| Diameter, hose (mm)          |                           |