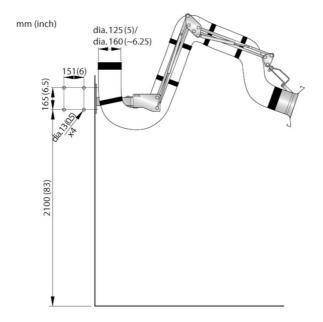

## Extraction Arm NEX S Ø125

Extraction arm that fulfills all requirements for use in environments containing explosive dust and gas, and with extremely high hygienic demands.

The NEX S arm fulfils all requirements for use in environments containing explosive dust and gas, and with extremely high hygienic demands. It has a double-earthed system and antistatic earthed ventilation hose that prevents static electricity and sparks. Open support arm system and hood of acid proofed polished stainless steel requires a minimum of maintenance and makes it easy to clean. The NEX S is not marked with the EX symbol since it does not fall under the scope of the directive 2014/34/EU. Even if it does not have the EX marking, it is highly suitable for use in zones 1/21, 2/22 according to ATEX-work directive 1999/92/EC. The arm is doubleearthed, by the helix in the hose and through the arm system. The hose is made of antistatic Polyurethane.

- Little maintenance
- Easy to clean
- Double earthed
- Flexible arm, easy to position
- Recommended for use in explosive environments, zone 1/21, 2/22

| Product name                 | Extraction Arm NEX S Ø125 |
|------------------------------|---------------------------|
| Noise level (dB(A))          | 65-71                     |
| Installation                 | [Indoor]                  |
| Fume temperature             | Max 70°C (158 F)          |
| Extraction arm diameter (mm) | 125                       |
| Airflow (m <sup>3</sup> /h)  | 1000                      |
| Colour                       |                           |
| Diameter, hose (mm)          |                           |