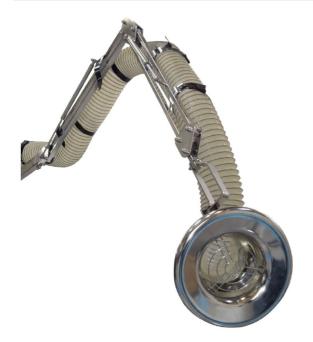

Extraction arm that fulfills all requirements for use in environments containing explosive dust and gas, and with extremely high hygienic demands.

The NEX S arm fulfils all requirements for use in environments containing explosive dust and gas, and with extremely high hygienic demands. It has a double-earthed system and antistatic earthed ventilation hose that prevents static electricity and sparks. Open support arm system and hood of acid proofed polished stainless steel requires a minimum of maintenance and makes it easy to clean. The NEX S is not marked with the EX symbol since it does not fall under the scope of the directive 2014/34/EU. Even if it does not have the EX marking, it is highly suitable for use in zones 1/21, 2/22 according to ATEX-work directive 1999/92/EC. The arm is double-earthed, by the helix in the hose and through the arm system. The hose is made of antistatic Polyurethane.

- Minimum maintenance
- Easy to clean
- Double earthed
- Flexible arm, easy to position
- Recommended for use in explosive environments, zone 1/21, 2/22

| Product name                 | Extraction Arm NEX S D=125 |
|------------------------------|----------------------------|
| Noise level (dB(A))          | 65-71                      |
| Installation                 | Indoor                     |
| Fume temperature             | Max 70°C (158 F)           |
| Extraction arm diameter (mm) | 125                        |
| Airflow (m³/h)               | 1000                       |
| Colour                       |                            |
| Diameter, hose (mm)          |                            |