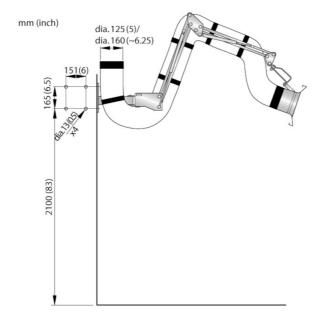

| Description                             | Arm length (m) | Weight (kg) | Model    |
|-----------------------------------------|----------------|-------------|----------|
| Extractor arm Nex stainless             | 2              | 13          | 10520232 |
| Extractor arm Nex stainless             | 3              | 19          | 10520332 |
| Extractor arm Nex stainless             | 4              | 24          | 10520432 |
| Extractor arm Nex stainless with damper | 2              | 13          | 10521832 |
| Extractor arm Nex stainless with damper | 3              | 19          | 10521932 |
| Extractor arm Nex stainless with damper | 4              | 24          | 10522032 |