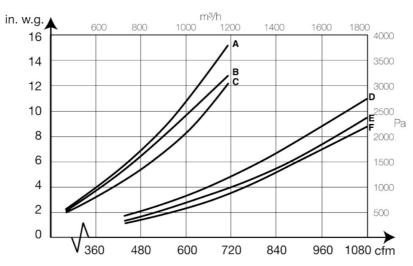

|  | Accessory                |          |
|--|--------------------------|----------|
|  | Extension set 0,6m Nex S | 10512232 |

X: airflow m3/h Y: static pressure Pa A= 4 m Ø125 mm, B= 3 m Ø125 mm, C= 2 m

Ø125 mm, D= 4 m Ø160 mm, E= 3 m Ø160 mm, F= 2 m Ø160 mm