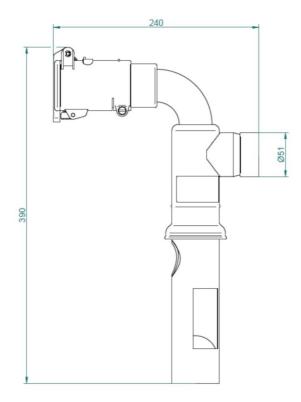

51

Suitable for emptying of oil sumps, oil drums and liquid suction from floors after spillage.



Handy pre-separator for liquids for collection into oil drums. It should be placed in the bung hole (R2") of an empty but suitable oil drum. By connecting the unit to suction hoses, it is ready to use. The built-in float ball stops the suction when the drum is full.

- No filter is needed
- Easy handling
- Drum is not included

| Produktname  | Drum filler inlet/outlet d51 |
|--------------|------------------------------|
| Gewicht (kg) | 1,3                          |

CE



## Drum filler inlet/outlet d51

| Bild | Beschreibung                | Modell   |
|------|-----------------------------|----------|
|      | Fassfüller Einl./Ausl. d=51 | 43590001 |



## Drum filler inlet/outlet d51



Length x Width x Height: 390 x 240 x 70 mm