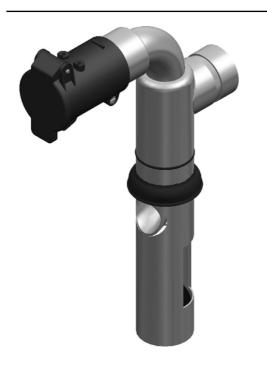

## Drum filler inlet/outlet d51

Suitable for emptying of oil sumps, oil drums and liquid suction from floors after spillage.

Handy pre-separator for liquids for collection into oil drums. It should be placed in the bung hole (R2") of an empty but suitable oil drum. By connecting the unit to suction hoses, it is ready to use. The built-in float ball stops the suction when the drum is full.

- No filter is needed
- Easy handling
- Drum is not included

| Produktname  | Drum filler inlet/outlet d51 |
|--------------|------------------------------|
| Gewicht (kg) | 1,3                          |