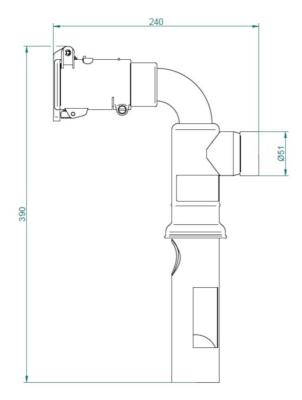

or emptying of oil sumps, oil drums and liquid suction from floors after spillage.



Handy pre-separator for liquids for collection into oil drums. It should be placed in the bung hole (R2") of an empty but suitable oil drum. By connecting the unit to suction hoses, it is ready to use. The built-in float ball stops the suction when the drum is full.

- No filter is needed
- · Easy handling
- · Drum is not included

| Product name | Drum filler inlet/outlet d51 |
|--------------|------------------------------|
| Weight (kg)  | 1,3                          |





## Drum filler inlet/outlet d51

| [image] | Description                  | [model]  |
|---------|------------------------------|----------|
|         | Drum filler inlet/outlet d51 | 43590001 |



## Drum filler inlet/outlet d51



Length x Width x Height: 390 x 240 x 70 mm