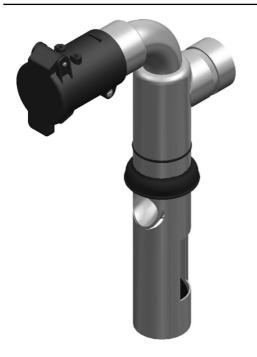

## Drum filler inlet/outlet d51

Suitable for emptying of oil sumps, oil drums and liquid suction from floors after spillage.

Handy pre-separator for liquids for collection into oil drums. It should be placed in the bung hole (R2") of an empty but suitable oil drum. By connecting the unit to suction hoses, it is ready to use. The built-in float ball stops the suction when the drum is full.

- No filter is needed
- · Easy handling
- · Drum is not included

| Product name | Drum filler inlet/outlet d51 |
|--------------|------------------------------|
| Weight (kg)  | 1,3                          |