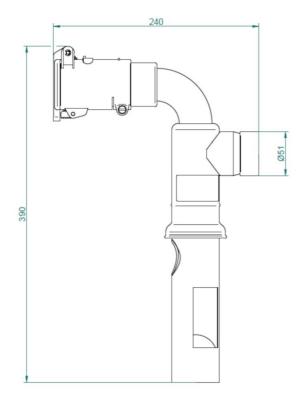

or emptying of oil sumps, oil drums and liquid suction from floors after spillage.



Handy pre-separator for liquids for collection into oil drums. It should be placed in the bung hole (R2") of an empty but suitable oil drum. By connecting the unit to suction hoses, it is ready to use. The built-in float ball stops the suction when the drum is full.

- No filter is needed
- · Easy handling
- · Drum is not included

| Product name | Drum filler inlet/outlet d51 |
|--------------|------------------------------|
| Weight (kg)  | 1,3                          |





## Drum filler inlet/outlet d51

| [image] | Description                  | [model]  |
|---------|------------------------------|----------|
|         | Drum filler inlet outlet d51 | 43590001 |



## Drum filler inlet/outlet d51



Length x Width x Height: 390 x 240 x 70 mm