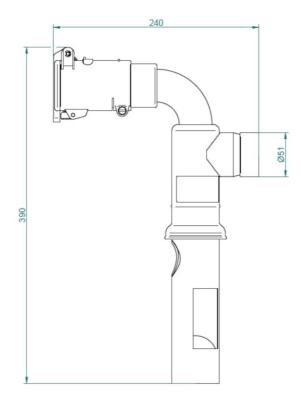

Suitable for emptying of oil sumps, oil drums and liquid suction from floors after spillage.



Handy pre-separator for liquids for collection into oil drums. It should be placed in the bung hole (R2") of an empty but suitable oil drum. By connecting the unit to suction hoses, it is ready to use. The built-in float ball stops the suction when the drum is full.

- No filter is needed
- Easy handling
- Drum is not included

| Product name | Drum filler inlet/outlet d51 |
|--------------|------------------------------|
| Weight (lbs) | 2.9 lbs                      |



## Drum filler inlet/outlet d51

| Image | Description                  | Model    |
|-------|------------------------------|----------|
|       | Drum filler inlet/outlet d51 | 43590001 |



## Drum filler inlet/outlet d51



Length x Width x Height: 390 x 240 x 70 mm