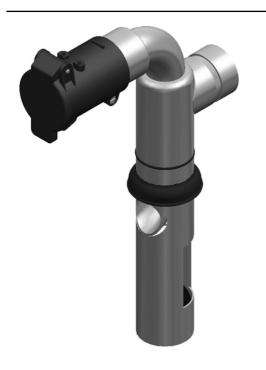

## Drum filler inlet/outlet d51

Suitable for emptying of oil sumps, oil drums and liquid suction from floors after spillage.

Handy pre-separator for liquids for collection into oil drums. It should be placed in the bung hole (R2") of an empty but suitable oil drum. By connecting the unit to suction hoses, it is ready to use. The built-in float ball stops the suction when the drum is full.

- No filter is needed
- Easy handling
- Drum is not included

| Product name | Drum filler inlet/outlet d51 |
|--------------|------------------------------|
| Weight (lbs) | 2.9 lbs                      |

## Drum filler inlet/outlet d51

| Image | Description                  | Model    |
|-------|------------------------------|----------|
|       | Drum filler inlet/outlet d51 | 43590001 |