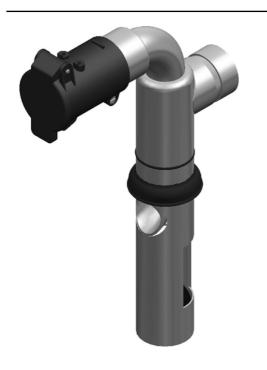

## Drum filler inlet/outlet d51

Suitable for emptying of oil sumps, oil drums and liquid suction from floors after spillage.

Handy pre-separator for liquids for collection into oil drums. It should be placed in the bung hole (R2") of an empty but suitable oil drum. By connecting the unit to suction hoses, it is ready to use. The built-in float ball stops the suction when the drum is full.

- No filter is needed
- Easy handling
- Drum is not included

| Product name | Drum filler inlet/outlet d51 |
|--------------|------------------------------|
| Weight (kg)  | 1,3                          |