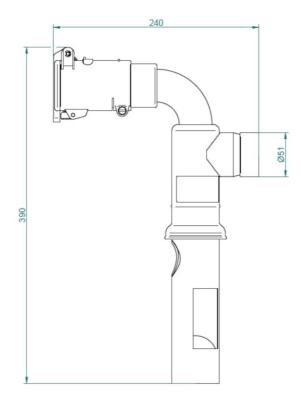

itable for emptying of oil sumps, oil drums and liquid suction from floors after spillage.



Handy pre-separator for liquids for collection into oil drums. It should be placed in the bung hole (R2") of an empty but suitable oil drum. By connecting the unit to suction hoses, it is ready to use. The built-in float ball stops the suction when the drum is full.

- No filter is needed
- Easy handling
- Drum is not included

| Product name | Drum filler inlet/outlet d51 |
|--------------|------------------------------|
| Weight (kg)  | 1,3                          |

CE



## Drum filler inlet/outlet d51

| Image | Description                  | Model    |
|-------|------------------------------|----------|
|       | Drum filler inlet/outlet d51 | 43590001 |



## Drum filler inlet/outlet d51



Length x Width x Height: 390 x 240 x 70 mm