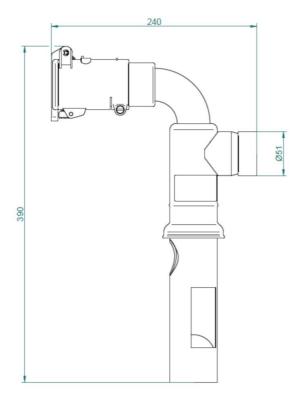

## Drum filler inlet/outlet d51

Length x Width x Height:  $390 \times 240 \times 70 \text{ mm}$