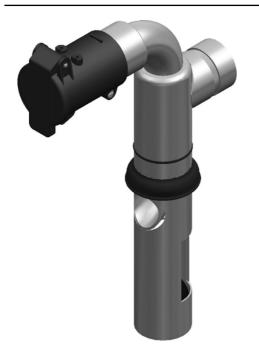

## Drum filler inlet/outlet d51

Suitable for emptying of oil sumps, oil drums and liquid suction from floors after spillage.

Handy pre-separator for liquids for collection into oil drums. It should be placed in the bung hole (R2") of an empty but suitable oil drum. By connecting the unit to suction hoses, it is ready to use. The built-in float ball stops the suction when the drum is full.

- No filter is needed
- Easy handling
- Drum is not included

| Nom du produit | Drum filler inlet/outlet d51 |
|----------------|------------------------------|
| Poids (kg)     | 1,3                          |