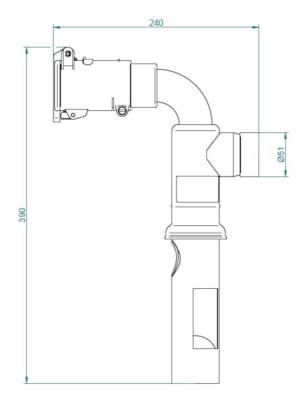

Suitable for emptying of oil sumps, oil drums and liquid suction from floors after spillage.



Handy pre-separator for liquids for collection into oil drums. It should be placed in the bung hole (R2") of an empty but suitable oil drum. By connecting the unit to suction hoses, it is ready to use. The built-in float ball stops the suction when the drum is full.

- No filter is needed
- Easy handling
- Drum is not included

| Produktnavn | Drum filler inlet/outlet d51 |
|-------------|------------------------------|
| Vekt (kg)   | 1,3                          |

CE



## Drum filler inlet/outlet d51

| Bilde | Navn på datablad             | Model    |
|-------|------------------------------|----------|
|       | Drum filler inlet/outlet d51 | 43590001 |



## Drum filler inlet/outlet d51



Length x Width x Height: 390 x 240 x 70 mm