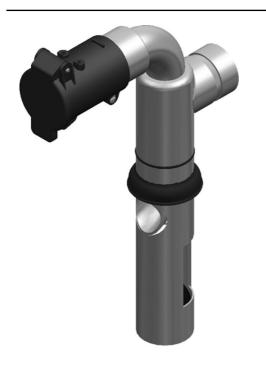

## Drum filler inlet/outlet d51

Suitable for emptying of oil sumps, oil drums and liquid suction from floors after spillage.

Handy pre-separator for liquids for collection into oil drums. It should be placed in the bung hole (R2") of an empty but suitable oil drum. By connecting the unit to suction hoses, it is ready to use. The built-in float ball stops the suction when the drum is full.

- No filter is needed
- Easy handling
- Drum is not included

| Produktnavn | Drum filler inlet/outlet d51 |
|-------------|------------------------------|
| Vekt (kg)   | 1,3                          |