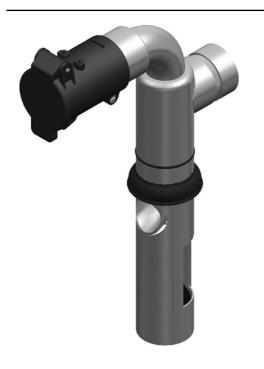

## Drum filler inlet/outlet d51

Suitable for emptying of oil sumps, oil drums and liquid suction from floors after spillage.

Handy pre-separator for liquids for collection into oil drums. It should be placed in the bung hole (R2") of an empty but suitable oil drum. By connecting the unit to suction hoses, it is ready to use. The built-in float ball stops the suction when the drum is full.

- No filter is needed
- Easy handling
- Drum is not included

| Produto   | Drum filler inlet/outlet d51 |
|-----------|------------------------------|
| Peso (kg) | 1,3                          |

CE