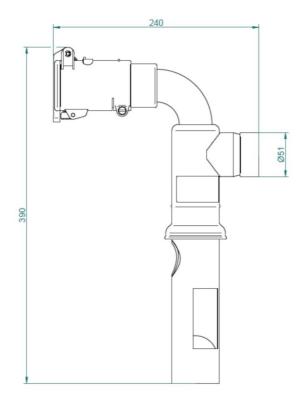

51

Suitable for emptying of oil sumps, oil drums and liquid suction from floors after spillage.



Handy pre-separator for liquids for collection into oil drums. It should be placed in the bung hole (R2") of an empty but suitable oil drum. By connecting the unit to suction hoses, it is ready to use. The built-in float ball stops the suction when the drum is full.

- No filter is needed
- Easy handling
- Drum is not included

| Produto   | Drum filler inlet/outlet d51 |
|-----------|------------------------------|
| Peso (kg) | 1,3                          |

CE



## Drum filler inlet/outlet d51

| Imagem | Descrição                    | Modelo   |
|--------|------------------------------|----------|
|        | Drum filler inlet/outlet d51 | 43590001 |



## Drum filler inlet/outlet d51



Length x Width x Height: 390 x 240 x 70 mm