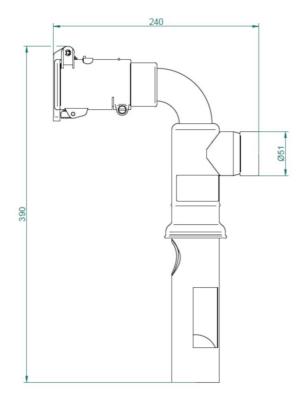

for emptying of oil sumps, oil drums and liquid suction from floors after spillage.



Handy pre-separator for liquids for collection into oil drums. It should be placed in the bung hole (R2") of an empty but suitable oil drum. By connecting the unit to suction hoses, it is ready to use. The built-in float ball stops the suction when the drum is full.

- No filter is needed
- Easy handling
- Drum is not included

| Produkt namn | Drum filler inlet/outlet d51 |  |
|--------------|------------------------------|--|
| Vikt (kg)    | 1,3                          |  |

CE



## Drum filler inlet/outlet d51

| Bild | Beskrivning                  | Model    |
|------|------------------------------|----------|
|      | Fatfyllare inlopp/utlopp d51 | 43590001 |



## Drum filler inlet/outlet d51



Längd x Bredd x Höjd: 390 x 240 x 70 mm