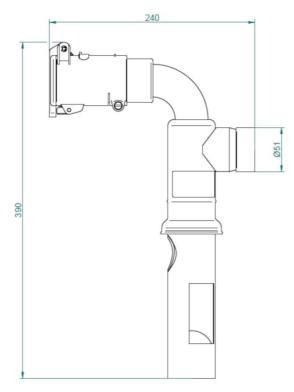

tying of oil sumps, oil drums and liquid suction from floors after spillage.



Handy pre-separator for liquids for collection into oil drums. It should be placed in the bung hole (R2") of an empty but suitable oil drum. By connecting the unit to suction hoses, it is ready to use. The built-in float ball stops the suction when the drum is full.

- No filter is needed
- · Easy handling
- · Drum is not included

| Product name | Drum filler inlet/outlet d51 |  |
|--------------|------------------------------|--|
| Weight (kg)  | 1,3                          |  |





## Drum filler inlet/outlet d51

| รูปภาพ | Description                  | วุ่น     |
|--------|------------------------------|----------|
|        | Drum filler inlet/outlet d51 | 43590001 |



## Drum filler inlet/outlet d51



Length x Width x Height: 390 x 240 x 70 mm