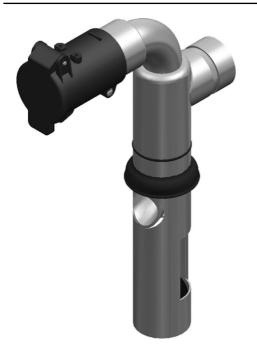

## Drum filler inlet/outlet d51

Suitable for emptying of oil sumps, oil drums and liquid suction from floors after spillage.

Handy pre-separator for liquids for collection into oil drums. It should be placed in the bung hole (R2") of an empty but suitable oil drum. By connecting the unit to suction hoses, it is ready to use. The built-in float ball stops the suction when the drum is full.

- No filter is needed
- · Easy handling
- · Drum is not included

| Product name | Drum filler inlet/outlet d51 |
|--------------|------------------------------|
| Weight (kg)  | 1,3                          |