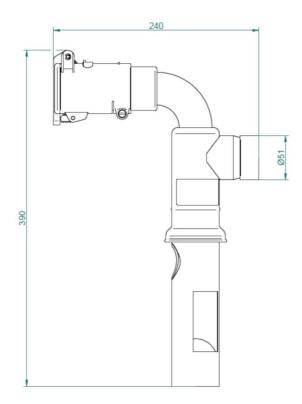

e for emptying of oil sumps, oil drums and liquid suction from floors after spillage.



Handy pre-separator for liquids for collection into oil drums. It should be placed in the bung hole (R2") of an empty but suitable oil drum. By connecting the unit to suction hoses, it is ready to use. The built-in float ball stops the suction when the drum is full.

- No filter is needed
- · Easy handling
- · Drum is not included

| Product name | Drum filler inlet/outlet d51 |
|--------------|------------------------------|
| Weight (kg)  | 1,3                          |





## Drum filler inlet/outlet d51

| รูปภาพ | Description                  | วุ่น     |
|--------|------------------------------|----------|
|        | Drum filler inlet/outlet d51 | 43590001 |



## Drum filler inlet/outlet d51



Length x Width x Height: 390 x 240 x 70 mm