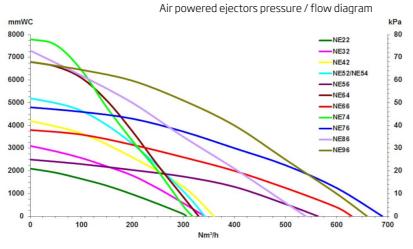

extraction of explosive materials

Air Powered ejectors

All performance data are based on 7 bar supply pressure

| Ejector/Hose dimension | ø51mm | ø63mm | ø76mm |
|------------------------|-------|-------|-------|
| NE64                   | 2     | 2,4   | N/A   |
| NE74                   | 2,3   | 2,7   | N/A   |
| NE76                   | 1,7   | 2,7   | 3,6   |
| NE96                   | 2,6   | 3,6   | 4,9   |

Capacity (tonne/hour) with Blasting media 2,4kg/liter and 20m hose