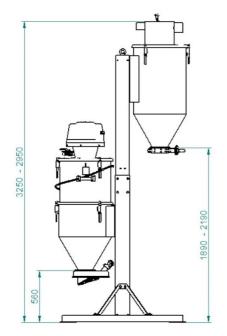

# 722A, configurable

Nederman Pre-separation and Vacuum Transportation Systems preseparate and discharge dust and granulated material during vacuuming and vacuum transport.

A system can handle dry material like cement, fertilizers, grit, sand, as well as wet material. Collected material can be discharged into tanks, containers, big-bags, on to conveyor belts, escalators etc.

The configuration of modules will be similare to 722A which are aimed for the toughest applications, for example handling a lot of abrasive and heavy material. The robustness of the unit and the power from the reliable ejector makes the unit very suitable for many applications where many industrial vacuum cleaners can not be used. For example to collect blasting material in blasting hall, sand recovery in foundries etc.

Your unit can be configured to meet your specific demands. Different ejectors can be used depending on the demand but also the availability of compressed air. The ejector can be placed on a stationary silo with filter.

Nederman has a range of different discharge valves that can be fitted to the silo for easy discharge of the collected material. If handling larger quantities of material and in order to make the material handling more effective Nederman recommends using a pre separator before the vacuum unit. The 722A is a complete unit including a pre separator.