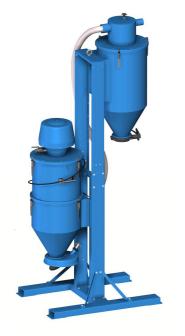

# 722A, configurable

Nederman Pre-separation and Vacuum Transportation Systems preseparate and discharge dust and granulated material during vacuuming and vacuum transport.

A system can handle dry material like cement, fertilizers, grit, sand, as well as wet material. Collected material can be discharged into tanks, containers, big-bags, on to conveyor belts, escalators etc.

The configuration of modules will be similare to 722A which are aimed for the toughest applications, for example handling a lot of abrasive and heavy material. The robustness of the unit and the power from the reliable ejector makes the unit very suitable for many applications where many industrial vacuum cleaners can not be used. For example to collect blasting material in blasting hall, sand recovery in foundries etc.

Your unit can be configured to meet your specific demands. Different ejectors can be used depending on the demand but also the availability of compressed air. The ejector can be placed on a stationary silo with filter.

Nederman has a range of different discharge valves that can be fitted to the silo for easy discharge of the collected material. If handling larger quantities of material and in order to make the material handling more effective Nederman recommends using a pre separator before the vacuum unit. The 722A is a complete unit including a pre separator.