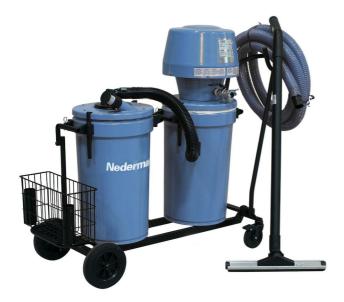

#### Industrial vacuum cleaner 306 A

With a pre-separator container this wet/dry vacuum extractor is designed for extraction, collection and separation of liquids, sand, and other granules.

With a pre-separator container this wet/dry vacuum extractor is designed for extraction, collection and separation of liquids, sand, and other granules. The industrial vacuum cleaner 306A is air powered and is suitable for wet and dry extraction. This dry/wet vacuum contains two filtration stages that ensure optimum cleaning efficiency. Suction equipment is strong and durable, suitable for building and construction industry and turning and general industries. The wet/dry vacuum containers can be easily tilted to empty their materials. The float ball prevent the first container from overfilling. The trolley is equipped with large wheels for ease of mobility.