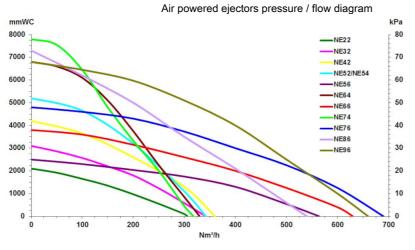

## Industrial vacuum cleaner 306 A

Air Powered ejectors

All performance data are based on 7 bar supply pressure