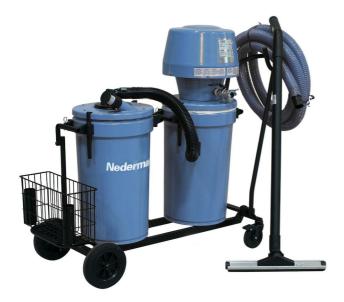

#### Industrial vacuum cleaner 306 A

With a pre-separator container this wet/dry vacuum extractor is designed for extraction, collection and separation of liquids, sand, and other granules.

With a pre-separator container this wet/dry vacuum extractor is designed for extraction, collection and separation of liquids, sand, and other granules. The industrial vacuum cleaner 306A is air powered and is suitable for wet and dry extraction. This dry/wet vacuum contains two filtration stages that ensure optimum cleaning efficiency. Suction equipment is strong and durable, suitable for building and construction industry and turning and general industries. The wet/dry vacuum containers can be easily tilted to empty their materials. The float ball prevent the first container from overfilling. The trolley is equipped with large wheels for ease of mobility.

- · Easy to empty with tippable container
- High mobility and great for handling industrial spillage
- Liquid recovery wet and dry extraction

| Product name               | Industrial vacuum cleaner 306 A |
|----------------------------|---------------------------------|
| Installation               | [Outdoor], [Indoor]             |
| Application                | [liquid], [granulate], [swarf]  |
| Dustbin volume (I)         | 40+ 47                          |
| Filter Area (m²)           | 0,35                            |
| Filter type                | [bag]                           |
| Number of filter elements  | 1                               |
| Filter material            | PTFE on PET                     |
| Type of hose               | PE/C                            |
| Compressed air requirement | 1,6 Nm3/min                     |
| Max airflow (m³/h)         | 342                             |
| Noise level (dB(A))        | 74.0                            |
| Max vaccum (kPa)           | -31                             |
| Weight (kg)                | 69                              |
| Hose length (m)            | 7,5                             |
| Hose diameter (mm)         | 51                              |