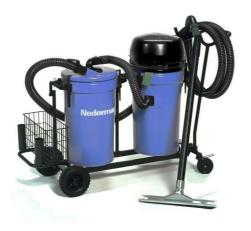

## Industrial vacuum cleaner 306 E

Wet/dry vacuum cleaner with separator for material and liquid extraction

With a pre-separator container this wet/dry vacuum extractor is designed for extraction, collection and separation of liquids, sand, and other granules. The industrial vacuum cleaner 306E is electric powered and is suitable for wet and dry extraction. This dry/wet vacuum contains two filtration stages that ensure optimum cleaning efficiency. Suction equipment is strong and durable, suitable for building and construction industry and turning and general industries. The wet/dry vacuum containers can be easily tilted to empty their materials. The float ball prevent the first container from overfilling. The trolley is equipped with large wheels for ease of mobility.

- Easy to empty with tippable container.
- High mobility and great for handling industrial spillage.
- Liquid recovery wet and dry extraction.

| Product name              | Industrial vacuum cleaner 306 E |  |  |
|---------------------------|---------------------------------|--|--|
| Protection class          | IP44                            |  |  |
| Installation              | [Outdoor], [Indoor]             |  |  |
| Application               | [liquid], [granulate], [swarf]  |  |  |
| Dustbin volume (l)        | 40 + 47                         |  |  |
| Max Airflow (m3/h)        | 460                             |  |  |
| Filter Area (m²)          | 0,35                            |  |  |
| No of phases              | 1                               |  |  |
| Filter type               | [bag]                           |  |  |
| Number of filter elements | 1                               |  |  |
| Filter material           | Polyester-Teflon                |  |  |
| Electric plug             | Euro (CEE 7/2 P+E)              |  |  |
| Type of hose              | PE/C                            |  |  |
| Max airflow (m³/h)        | 460                             |  |  |
| Noise level (dB(A))       | 75                              |  |  |
| Max vaccum (kPa)          | -21,5                           |  |  |
| Weight (kg)               |                                 |  |  |
| Hose length (m)           | 7,5                             |  |  |
| Hose diameter (mm)        | 51                              |  |  |
| Power (kW)                | 2,4                             |  |  |