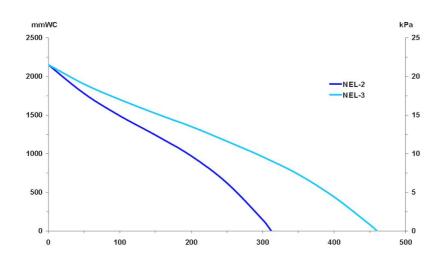

### Industrial vacuum cleaner 306 E

| Description                       | Power Voltage (V) | Frequency (Hz) | Model       |  |
|-----------------------------------|-------------------|----------------|-------------|--|
| 306E - NEL3R, S50, with cyclone   | 230               | 50/60          | 42430605*   |  |
| 306E - NEL3R, S50, with floatball | 230               | 50             | 42430606**  |  |
| 306E - NEL3, S50, with floatball  | 110               | 50/60          | 42430607*** |  |