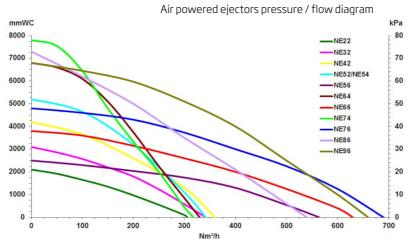

#### Industrial vacuum cleaner 426 A

Air Powered ejectors

All performance data are based on 7 bar supply pressure