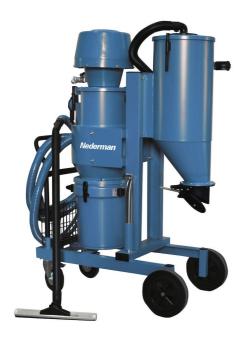

## Industrial vacuum cleaner 426 A

#### Vacuum for extraction of dry waste and powders

Industrial dry vacuum cleaner 426A is designed for removal and collection of industrial waste and spillage. This powerful dry vacuum suction unit comes equipped with a silo and cyclonic pre-separatior before the filter, ensuring efficient collection of large quantities of material. The 426A Industrial vacuum can also be equipped with a HEPA filter for finer particles. The industrial vacuum cleaner includes slots for handling by forklift. Special swiveling, locking wheels are sized to increase mobility, and make the handling of heavy loads especially easy. The dry vacuum's cyclonic silo is equipped with a manual valve

### Industrial vacuum cleaner 426 A

| [image] | Description                                                                     | [model]   |
|---------|---------------------------------------------------------------------------------|-----------|
|         | 426A - NE52, With floor cleaning equipment, scraping tool<br>and conical nozzle | 42142600* |