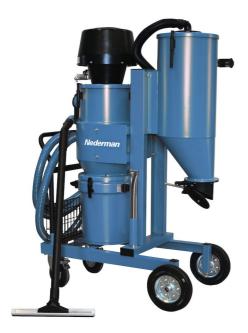

## Industrial vacuum cleaner 426A EX

## Vacuum for extraction of waste and powders

Industrial dry vacuum cleaner 426EX is designed for removal and collection of industrial waste and spillage. This powerful dry vacuum suction unit comes equipped with a silo and cyclonic pre-separatior before the filter, ensuring efficient collection of large quantities of material. The 426EX Industrial vacuum is equipped with a HEPA filter for finer particles. The industrial vacuum cleaner includes slots for handling by forklift. Special swiveling, locking wheels are sized to increase mobility, and make the handling of heavy loads especially easy. The dry vacuum's cyclonic silo is equipped with a manual

ATEX approved equipment: EX II 2 GD c IIB 60°C (T6).

- ATEX approved
- Pre-separation in silo
- · Manual filter cleaning prolongs the filter's lifetime
- · Forklift handling

| Product name               | me Industrial vacuum cleaner 426A<br>EX                                      |  |  |  |
|----------------------------|------------------------------------------------------------------------------|--|--|--|
| Installation               | [Indoor]                                                                     |  |  |  |
| Filter cleaning method     | [ReverseAirPulse]                                                            |  |  |  |
| Application                | [dust], [liquid], [granulate], [swarf]                                       |  |  |  |
| Dustbin volume (I)         | 58 I cyclonic silo + 47 I dust bin                                           |  |  |  |
| Hose length (m)            | 7,5                                                                          |  |  |  |
| Filter Area (m²)           | 1,56                                                                         |  |  |  |
| Filter type                | [cartridge]                                                                  |  |  |  |
| Number of filter elements  | 1                                                                            |  |  |  |
| Filter material            | Microfibre                                                                   |  |  |  |
| Type of hose               | [PVC]                                                                        |  |  |  |
| Compressed air requirement | 3,0 Nm3/min                                                                  |  |  |  |
| Max airflow (m³/h)         | 342                                                                          |  |  |  |
| Noise level (dB(A))        | 75,5                                                                         |  |  |  |
| Max vaccum (kPa)           | -52                                                                          |  |  |  |
| Weight (kg)                | 119                                                                          |  |  |  |
| Hose length (m)            | 7,5                                                                          |  |  |  |
| Hose diameter (mm)         | 51                                                                           |  |  |  |
| Note                       | With cleaning set, brush and conical nozzle. ATEX: EX II 2 GD c IIB 60°C(T6) |  |  |  |