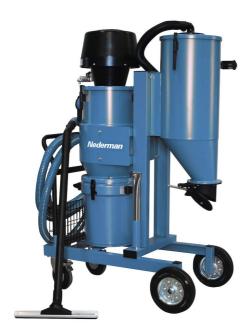

## Industrial vacuum cleaner 426A EX

## Vacuum for extraction of waste and powders

Industrial dry vacuum cleaner 426EX is designed for removal and collection of industrial waste and spillage. This powerful dry vacuum suction unit comes equipped with a silo and cyclonic pre-separatior before the filter, ensuring efficient collection of large quantities of material. The 426EX Industrial vacuum is equipped with a HEPA filter for finer particles. The industrial vacuum cleaner includes slots for handling by forklift. Special swiveling, locking wheels are sized to increase mobility, and make the handling of heavy loads especially easy. The dry vacuum's cyclonic silo is equipped with a manual valve. ATEX approved equipment: EX II 2 GD c IIB 60°C (T6).

- ATEX approved
- Pre-separation in silo
- Manual filter cleaning prolongs the filter's lifetime
- Forklift handling

| Product name               | Industrial vacuum cleaner 426A<br>EX                                          |  |  |  |
|----------------------------|-------------------------------------------------------------------------------|--|--|--|
| Installation               | Indoor                                                                        |  |  |  |
| Filter cleaning method     | Reverse air pulse                                                             |  |  |  |
| Application                | Dust, Liquid, Granulate, Swarf                                                |  |  |  |
| Dustbin volume (I)         | 58 I cyclonic silo + 47 I dust bin                                            |  |  |  |
| Hose length (m)            | 7,5                                                                           |  |  |  |
| Filter Area (m²)           | 1,56                                                                          |  |  |  |
| Filter type                | Cartridge                                                                     |  |  |  |
| Number of filter elements  | 1                                                                             |  |  |  |
| Filter material            | Microfibre                                                                    |  |  |  |
| Type of hose               | PVC                                                                           |  |  |  |
| Compressed air requirement | 3,0 Nm3/min                                                                   |  |  |  |
| Max airflow (m³/h)         | 342                                                                           |  |  |  |
| Noise level (dB(A))        | 75,5                                                                          |  |  |  |
| Max vaccum (kPa)           | -52                                                                           |  |  |  |
| Weight (kg)                | 119                                                                           |  |  |  |
| Hose length (m)            | 7,5                                                                           |  |  |  |
| Hose diameter (mm)         | 51                                                                            |  |  |  |
| Note                       | With cleaning set, brush and conical nozzle. ATEX - EX II 2 GD c IIB 60°C(T6) |  |  |  |

## Industrial vacuum cleaner 426A EX

| Image | Description                                      | Model     |  |
|-------|--------------------------------------------------|-----------|--|
|       | 426A EX - NE52, S50, with manual discharge valve | 42242609* |  |