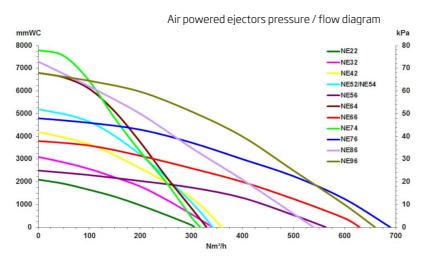

## Industrial vacuum cleaner 426A EX

Air Powered ejectors

All performance data are based on 7 bar supply pressure