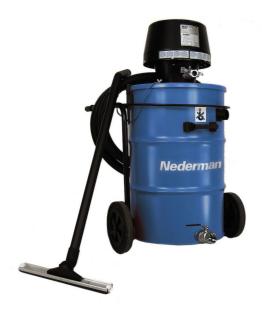

## Industrial vacuum cleaner 500A EX

Vacuum cleaner for flammable liquid extraction

Industrial wet/dry vacuum cleaner 500A EX is a single container system designed for the collection of coarse particles, such as swarf and granulates as well as liquids and sludge. The vacuum container collects and holds a large volume of material. This wet/dry vacuum cleaner includes a bottom drain valve for quick and simple discharge of liquids. The filter system is a polyester filter bag.To prevent overfilling of liquids, the container is equipped with a float ball that stops the suction when the container is full. ATEX approved equipment: EX II 2 GD c IIB 60°C (T6).

- Smooth in confined space
- Bottom drain valve
- ATEX approved

| Product name               | Industrial vacuum cleaner 500A<br>EX |  |  |  |
|----------------------------|--------------------------------------|--|--|--|
| Installation               | [Indoor]                             |  |  |  |
| Filter cleaning method     | [OneWayFilter]                       |  |  |  |
| Application                | [liquid], [granulate], [swarf]       |  |  |  |
| Dustbin volume (I)         | 160                                  |  |  |  |
| Filter Area (m²)           | 0,59                                 |  |  |  |
| Filter type                | [bag]                                |  |  |  |
| Number of filter elements  | 1                                    |  |  |  |
| Filter material            | Polyester-Teflon                     |  |  |  |
| Type of hose               | [PVC]                                |  |  |  |
| Compressed air requirement | 3,0 Nm3/min                          |  |  |  |
| Max airflow (m³/h)         | 342                                  |  |  |  |
| Noise level (dB(A))        | 75,5                                 |  |  |  |
| Max vaccum (kPa)           | -52                                  |  |  |  |
| Weight (kg)                | 102                                  |  |  |  |
| Hose length (m)            | 7,5                                  |  |  |  |
| Hose diameter (mm)         | 51                                   |  |  |  |