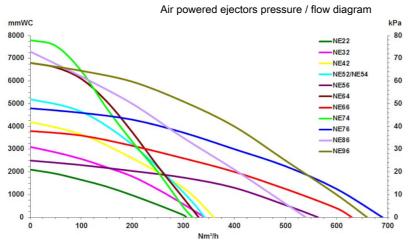

## Industrial vacuum cleaner 500A EX

Air Powered ejectors

All performance data are based on 7 bar supply pressure