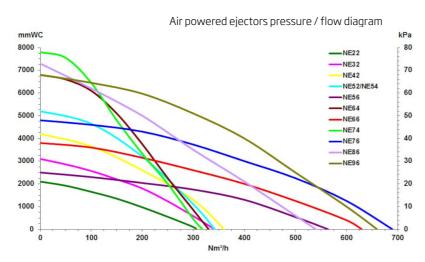

## Industrial vacuum cleaner 500A EX

Air Powered ejectors

All performance data are based on 7 bar supply pressure