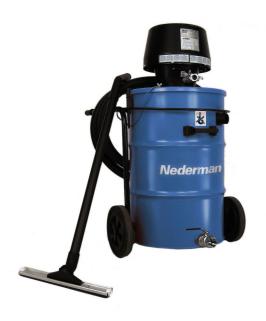

## Industrial vacuum cleaner 500A EX

## Vacuum cleaner for flammable liquid extraction

Industrial wet/dry vacuum cleaner 500A EX is a single container system designed for the collection of coarse particles, such as swarf and granulates as well as liquids and sludge. The vacuum container collects and holds a large volume of material. This wet/dry vacuum cleaner includes a bottom drain valve for quick and simple discharge of liquids. The filter system is a polyester filter bag. To prevent overfilling of liquids, the container is equipped with a float ball that stops the suction when the container is full. ATEX approved equipment: EX II 2 GD c IIB 60°C (T6).

- Smooth in confined space
- Bottom drain valve
- ATEX approved

| Product name               | Industrial vacuum cleaner 500A<br>EX |  |  |  |
|----------------------------|--------------------------------------|--|--|--|
| Installation               | [Indoor]                             |  |  |  |
| Filter cleaning method     | One way filter                       |  |  |  |
| Application                | [liquid], [granulate], [swarf]       |  |  |  |
| Dustbin volume (I)         | 160                                  |  |  |  |
| Filter Area (m²)           | 0,59                                 |  |  |  |
| Filter type                | [bag]                                |  |  |  |
| Number of filter elements  | 1                                    |  |  |  |
| Filter material            | Polyester-Teflon                     |  |  |  |
| Type of hose               | PVC                                  |  |  |  |
| Compressed air requirement | 3,0 Nm3/min                          |  |  |  |
| Max airflow (m³/h)         | 342                                  |  |  |  |
| Noise level (dB(A))        | 75,5                                 |  |  |  |
| Max vaccum (kPa)           | -52                                  |  |  |  |
| Weight (kg)                | 102                                  |  |  |  |
| Hose length (m)            | 7,5                                  |  |  |  |
| Hose diameter (mm)         | 51                                   |  |  |  |