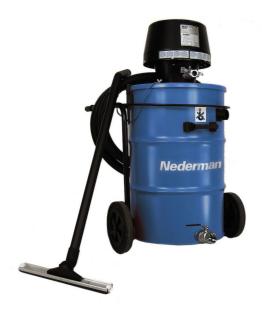

## Industrial vacuum cleaner 500A EX

Vacuum cleaner for flammable liquid extraction

Industrial wet/dry vacuum cleaner 500A EX is a single container system designed for the collection of coarse particles, such as swarf and granulates as well as liquids and sludge. The vacuum container collects and holds a large volume of material. This wet/dry vacuum cleaner includes a bottom drain valve for quick and simple discharge of liquids. The filter system is a polyester filter bag.To prevent overfilling of liquids, the container is equipped with a float ball that stops the suction when the container is full. ATEX approved equipment: EX II 2 GD c IIB 60°C (T6).

- Smooth in confined space
- Bottom drain valve
- ATEX approved

| Product name               | Industrial vacuum cleaner 500A<br>EX |  |  |  |  |
|----------------------------|--------------------------------------|--|--|--|--|
| Installation               | [Indoor]                             |  |  |  |  |
| Filter cleaning method     | [OneWayFilter]                       |  |  |  |  |
| Application                | [liquid], [granulate], [swarf]       |  |  |  |  |
| Dustbin volume (I)         | 160                                  |  |  |  |  |
| Filter Area (m²)           | 0,59                                 |  |  |  |  |
| Filter type                | [bag]                                |  |  |  |  |
| Number of filter elements  | 1                                    |  |  |  |  |
| Filter material            | Polyester-Teflon                     |  |  |  |  |
| Type of hose               | PVC                                  |  |  |  |  |
| Compressed air requirement | 3,0 Nm3/min                          |  |  |  |  |
| Max airflow (m³/h)         | 342                                  |  |  |  |  |
| Noise level (dB(A))        | 75,5                                 |  |  |  |  |
| Max vaccum (kPa)           | -52                                  |  |  |  |  |
| Weight (kg)                | 102                                  |  |  |  |  |
| Hose length (m)            | 7,5                                  |  |  |  |  |
| Hose diameter (mm)         | 51                                   |  |  |  |  |