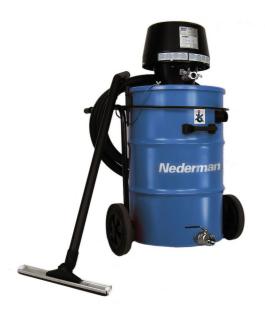

## Industrial vacuum cleaner 500A EX

## Vacuum cleaner for flammable liquid extraction

Industrial wet/dry vacuum cleaner 500A EX is a single container system designed for the collection of coarse particles, such as swarf and granulates as well as liquids and sludge. The vacuum container collects and holds a large volume of material. This wet/dry vacuum cleaner includes a bottom drain valve for quick and simple discharge of liquids. The filter system is a polyester filter bag. To prevent overfilling of liquids, the container is equipped with a float ball that stops the suction when the container is full.

ATEX approved equipment: EX II 2 GD c IIB 60°C (T6).

- Smooth in confined space
- · Bottom drain valve
- ATEX approved

| Product name               | Industrial vacuum cleaner 500A<br>EX |  |  |  |
|----------------------------|--------------------------------------|--|--|--|
| Installation               | Indoor                               |  |  |  |
| Filter cleaning method     | One way filter                       |  |  |  |
| Application                | Liquid, Granulate, Swarf             |  |  |  |
| Dustbin volume (I)         | 160                                  |  |  |  |
| Filter Area (m²)           | 0,59                                 |  |  |  |
| Filter type                | Bag                                  |  |  |  |
| Number of filter elements  | 1                                    |  |  |  |
| Filter material            | Polyester-Teflon                     |  |  |  |
| Type of hose               | PVC                                  |  |  |  |
| Compressed air requirement | 3,0 Nm3/min                          |  |  |  |
| Max airflow (m³/h)         | 342                                  |  |  |  |
| Noise level (dB(A))        | 75,5                                 |  |  |  |
| Max vaccum (kPa)           | -52                                  |  |  |  |
| Weight (kg)                | 102                                  |  |  |  |
| Hose length (m)            | 7,5                                  |  |  |  |
| Hose diameter (mm)         | 51                                   |  |  |  |