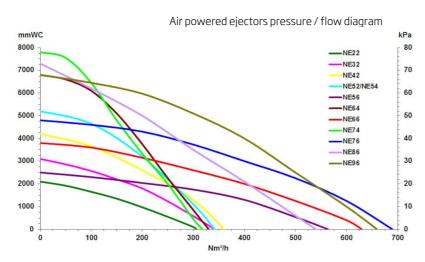

## Industrial vacuum cleaner 510A EX

Air Powered ejectors

All performance data are based on 7 bar supply pressure