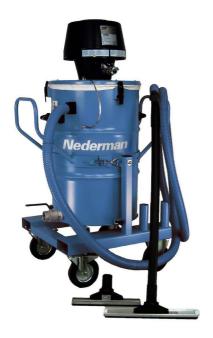

## Industrial vacuum cleaner 510A EX

Industrial wet/dry vacuum cleaner for liquid and coarse particle extraction

Single container system, designed for the collection of coarse particles, such as swarf and granulates as well as liquids and sludge. The container collects and holds a large volume of material. The unit is supplied with a bottom drain valve for quick and simple discharge of liquids. The filter system is a polyester filter bag. The container, which is fitted with a 2" drain valve, is fixed to a tiltable trolley for ease of emptying. Trolley suitable for handling by forklift truck. To prevent overfilling of liquids, the container is equipped with a float ball that stops the suction when the container is full.

ATEX approved equipment: EX II 2 GD c IIB 60°C (T6).

- Tippable container
- Fork lift handling
- Bottom drain valve
- ATEX approved

| Product name               | Industrial vacuum cleaner 510A<br>EX                 |  |  |  |
|----------------------------|------------------------------------------------------|--|--|--|
| Installation               | [Indoor]                                             |  |  |  |
| Filter cleaning method     | [OneWayFilter]                                       |  |  |  |
| Application                | [liquid], [granulate], [swarf]                       |  |  |  |
| Dustbin volume (gal)       | 160                                                  |  |  |  |
| Hose Diameter (in)         | 2,01                                                 |  |  |  |
| Hose length (ft.)          | 19,7                                                 |  |  |  |
| Filter Area (ft²)          | 6                                                    |  |  |  |
| Filter type                | [bag]                                                |  |  |  |
| Number of filter elements  | 1                                                    |  |  |  |
| Filter material            | Polyester-Teflon                                     |  |  |  |
| Type of hose               | [PVC]                                                |  |  |  |
| Compressed air requirement | 3,0 Nm3/min                                          |  |  |  |
| Max airflow (m³/h)         | 342                                                  |  |  |  |
| Noise level (dB(A))        | 75.5                                                 |  |  |  |
| Max vakuum (in. wg)        | -209                                                 |  |  |  |
| Weight (lbs)               | 225                                                  |  |  |  |
| Hose length (m)            | 25                                                   |  |  |  |
| Hose diameter (mm)         | 2                                                    |  |  |  |
| Note                       | With wet cleaning set, gulper head and scraping tool |  |  |  |