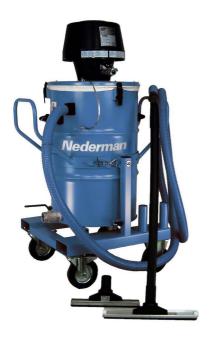

## Industrial vacuum cleaner 510A EX

Industrial wet/dry vacuum cleaner for liquid and coarse particle extraction

Single container system, designed for the collection of coarse particles, such as swarf and granulates as well as liquids and sludge. The container collects and holds a large volume of material. The unit is supplied with a bottom drain valve for quick and simple discharge of liquids. The filter system is a polyester filter bag. The container, which is fitted with a 2" drain valve, is fixed to a tiltable trolley for ease of emptying. Trolley suitable for handling by forklift truck. To prevent overfilling of liquids, the container is equipped with a float ball that stops the suction when the container is full.

ATEX approved equipment: EX II 2 GD c IIB 60°C (T6).

- Tippable container
- Fork lift handling
- Bottom drain valve
- ATEX approved

| Product name              | Industrial vacuum cleaner 510A<br>EX |  |  |
|---------------------------|--------------------------------------|--|--|
| Installation              | [Indoor]                             |  |  |
| Filter cleaning method    | One way filter                       |  |  |
| Application               | [liquid], [granulate], [swarf]       |  |  |
| Dustbin volume (I)        | 160                                  |  |  |
| Filter Area (m²)          | 0,59                                 |  |  |
| Filter type               | [bag]                                |  |  |
| Number of filter elements | 1                                    |  |  |
| Filter material           | Polyester-Teflon                     |  |  |
| Type of hose              | PVC                                  |  |  |
| Weight (kg)               | 102                                  |  |  |
| Hose length (m)           | 7,5                                  |  |  |
| Hose diameter (mm)        | 51                                   |  |  |