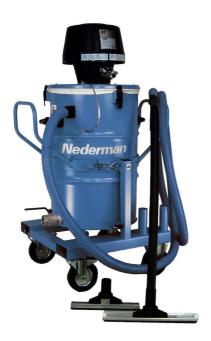

## Industrial vacuum cleaner 510A EX

Industrial wet/dry vacuum cleaner for liquid and coarse particle extraction

Single container system, designed for the collection of coarse particles, such as swarf and granulates as well as liquids and sludge. The container collects and holds a large volume of material. The unit is supplied with a bottom drain valve for quick and simple discharge of liquids. The filter system is a polyester filter bag. The container, which is fitted with a 2" drain valve, is fixed to a tiltable trolley for ease of emptying. Trolley suitable for handling by forklift truck. To prevent overfilling of liquids, the container is equipped with a float ball that stops the suction when the container is full.

ATEX approved equipment: EX II 2 GD c IIB 60°C (T6).

- Tippable container
- Fork lift handling
- Bottom drain valve
- ATEX approved

| Product name              | Industrial vacuum cleaner 510A<br>EX |
|---------------------------|--------------------------------------|
| Installation              | Indoor                               |
| Filter cleaning method    | One way filter                       |
| Application               | Liquid, Granulate, Chip              |
| Dustbin volume (gal)      | 160                                  |
| Hose Diameter (in)        | 2,01                                 |
| Hose length (ft.)         | 19,7                                 |
| Filter Area (ft²)         | 6                                    |
| Filter type               | Bag                                  |
| Number of filter elements | 1                                    |
| Filter material           | Polyester-Teflon                     |
| Type of hose              | PVC                                  |
| Weight (lbs)              | 225                                  |
| Hose length (m)           | 25                                   |
| Hose diameter (mm)        | 2                                    |