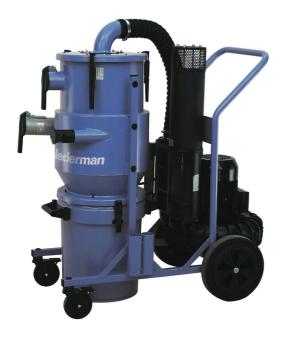

## Industrial vacuum cleaner 680S

Portable dust collector for general cleaning

Very powerful electric powered industrial dry vacuum cleaner suitable for general cleaning, extraction of dust from grinding machines and for powder transportation. Filter cartridge category M as standard main filter and control filter. Filters are also available in HEPA/Absolute or washable polyester version. Efficient filter cleaning by manual reverse air jet. Thermal overload fitted as standard. With 50.8 mm and 76.2 mm(2in and 3 in); hose connections supplied on standard version

- Manual filter cleaning prolongs the filter's lifetime
- Very powerful dry vacuum

| Product name              | Industrial vacuum cleaner 680S          |  |
|---------------------------|-----------------------------------------|--|
| Protection class          | IP54                                    |  |
| Installation              | [Outdoor], [Indoor]                     |  |
| Application               | [dust], [granulate], [grit],<br>[swarf] |  |
| Dustbin volume (I)        | 47                                      |  |
| Filter Area (m²)          | 2,38+2,38 (control filter)              |  |
| Power Voltage (V)         | 400                                     |  |
| Frequency (Hz)            | 50                                      |  |
| Filter type               | [cartridge]                             |  |
| Number of filter elements | 2                                       |  |
| Filter material           | Paper                                   |  |
| Max airflow (m³/h)        | 639                                     |  |
| Noise level (dB(A))       | 78                                      |  |
| Max vaccum (kPa)          | -30                                     |  |
| Weight (kg)               | 135                                     |  |
| Hose diameter (mm)        | 76                                      |  |
| Power (kW)                | 5,5                                     |  |
| Note                      | Without accessories                     |  |