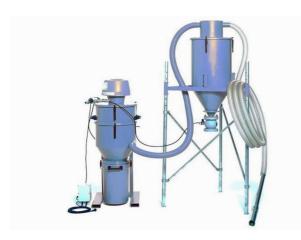

## Dust collector with pre-separator for grit recovery

This robust and extremely powerful system is designed for the recovery of blasting shot. Equipped with automatic pneumatic pinch valve and automatic self-cleaning NCF filter. Most of the dust is separated from the blasting shot or from the collected granulates. The dust is channelled into its own container, while the blasting shot or granulated material is fed back into the blasting pot, onto conveyors or into other containers.

- Extremely high vacuum for suction of heavy material over long horizontal and vertical distances-
- Dust separation from collected granules and grit
- Automatic filter cleaning and silo discharge

| Product name               | 710A                |  |  |
|----------------------------|---------------------|--|--|
| Installation               | [Indoor]            |  |  |
| Filter cleaning method     | [ReverseAirPulse]   |  |  |
| Application                | [grit], [granulate] |  |  |
| Dustbin volume (I)         | 67 + 220            |  |  |
| Hose length (m)            | 10                  |  |  |
| Filter Area (m²)           | 3,15                |  |  |
| Number of filter elements  | 70                  |  |  |
| Filter material            | NCF 3,15            |  |  |
| Type of hose               | [PU12]              |  |  |
| Compressed air requirement | 5,3 Nm3/min         |  |  |
| Max airflow (m³/h)         | 318                 |  |  |
| Noise level (dB(A))        | 75.0                |  |  |
| Max vaccum (kPa)           | -78                 |  |  |
| Weight (kg)                | 271                 |  |  |
| Hose length (m)            | 10                  |  |  |
| Hose diameter (mm)         | 63                  |  |  |