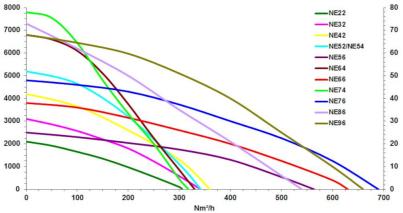

710A

Air Powered ejectors

All performance data are based on 7 bar supply pressure