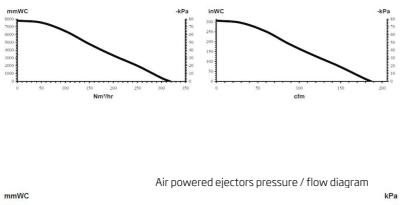

710A

Air Powered ejectors

All performance data are based on 7 bar supply pressure