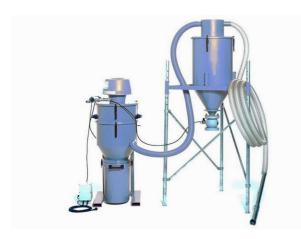

## Dust collector with pre separator for grit recovery

This robust and extremely powerful system is designed for the recovery of blasting shot. Equipped with automatic pneumatic pinch valve and automatic self-cleaning NCF filter. Most of the dust is separated from the blasting shot or from the collected granulates. The dust is channelled into its own container, while the blasting shot or granulated material is fed back into the blasting pot, onto conveyors or into other containers.

- Extremely high vacuum for suction of heavy material over long horizontal and vertical distances
- Dust separation from collected granules and grit
- Automatic filter cleaning and silo discharge

| Product name               | 710A                                                 |  |  |  |
|----------------------------|------------------------------------------------------|--|--|--|
| Installation               | [Indoor]                                             |  |  |  |
| Filter cleaning method     | [ReverseAirPulse]<br>[grit], [granulate]<br>67 + 220 |  |  |  |
| Application                |                                                      |  |  |  |
| Dustbin volume (gal)       |                                                      |  |  |  |
| Hose length (ft.)          | 32.8 ft                                              |  |  |  |
| Filter Area (ft²)          | 3,15                                                 |  |  |  |
| Number of filter elements  | 70                                                   |  |  |  |
| Filter material            | NCF 3,15<br>[PU12]                                   |  |  |  |
| Type of hose               |                                                      |  |  |  |
| Compressed air requirement | 5,3 Nm3/min                                          |  |  |  |
| Max airflow (m³/h)         | 318                                                  |  |  |  |
| Noise level (dB(A))        | 75.0                                                 |  |  |  |
| Max vakuum (in. wg)        | -313                                                 |  |  |  |
| Weight (lbs)               | 597                                                  |  |  |  |
| Hose length (m)            | 33                                                   |  |  |  |
| Hose diameter (mm)         | 2,5                                                  |  |  |  |