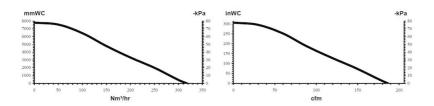

- Extremely high vacuum for suction of heavy material over long horizontal and vertical distances
- Dust separation from collected granules and grit
- · Automatic filter cleaning and silo discharge

| Product name               | 710A                |  |  |
|----------------------------|---------------------|--|--|
| Installation               | [Indoor]            |  |  |
| Filter cleaning method     | Reverse air pulse   |  |  |
| Application                | [grit], [granulate] |  |  |
| Dustbin volume (I)         | 67 + 220            |  |  |
| Hose length (m)            | 10                  |  |  |
| Filter Area (m²)           | 3,15                |  |  |
| Number of filter elements  | 70                  |  |  |
| Filter material            | NCF 3,15            |  |  |
| Type of hose               | PU12                |  |  |
| Compressed air requirement | 5,3 Nm3/min         |  |  |
| Max airflow (m³/h)         | 318                 |  |  |
| Noise level (dB(A))        | 75.0                |  |  |
| Max vaccum (kPa)           | -78                 |  |  |
| Weight (kg)                | 271                 |  |  |
| Hose length (m)            | 10                  |  |  |
| Hose diameter (mm)         | 63                  |  |  |

## 710A

Air Powered ejectors

All performance data are based on 7 bar supply pressure