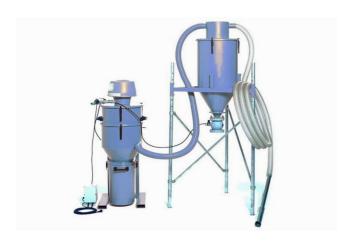

## Dust collector with pre separator for grit recovery

This robust and extremely powerful system is designed for the recovery of blasting shot. Equipped with automatic pneumatic pinch valve and automatic self-cleaning NCF filter. Most of the dust is separated from the blasting shot or from the collected granulates. The dust is channelled into its own container, while the blasting shot or granulated material is fed back into the blasting pot, onto conveyors or into other containers.

- Extremely high vacuum for suction of heavy material over long horizontal and vertical distances
- Dust separation from collected granules and grit
- · Automatic filter cleaning and silo discharge

| Product name               | 710A                |  |  |
|----------------------------|---------------------|--|--|
| Installation               | [Indoor]            |  |  |
| Filter cleaning method     | Reverse air pulse   |  |  |
| Application                | [grit], [granulate] |  |  |
| Dustbin volume (I)         | 67 + 220            |  |  |
| Hose length (m)            | 10                  |  |  |
| Filter Area (m²)           | 3,15                |  |  |
| Number of filter elements  | 70                  |  |  |
| Filter material            | NCF 3,15            |  |  |
| Type of hose               | PU12                |  |  |
| Compressed air requirement | 5,3 Nm3/min         |  |  |
| Max airflow (m³/h)         | 318                 |  |  |
| Noise level (dB(A))        | 75.0                |  |  |
| Max vaccum (kPa)           | -78                 |  |  |
| Weight (kg)                | 271                 |  |  |
| Hose length (m)            | 10                  |  |  |
| Hose diameter (mm)         | 63                  |  |  |

## 710A

| Image | Description        | Model    |
|-------|--------------------|----------|
|       | 710A - NE74, S200. | 42171000 |

| Hose type | Specification                        | Temperature range, °C   | Hose fittings in free<br>hose end, distribution<br>hose | Hose fitting on free<br>hose end, inlet hose | Hose connection on reel, distribution hose | Hose connection on reel, inlet hose |
|-----------|--------------------------------------|-------------------------|---------------------------------------------------------|----------------------------------------------|--------------------------------------------|-------------------------------------|
|           | Suitable for abrasive<br>material    |                         |                                                         |                                              |                                            |                                     |
| PU12      | Transparent polyurethane             | - 40 deg. C+ 90 Deg. C. |                                                         |                                              |                                            |                                     |
|           | Reinforced with inbedded steel helix |                         |                                                         |                                              |                                            |                                     |