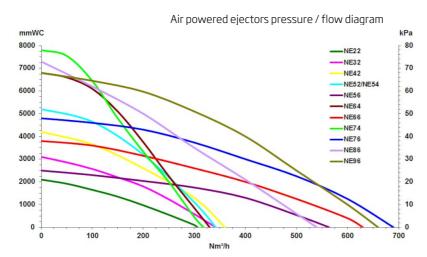

## 710A

Air Powered ejectors

All performance data are based on 7 bar supply pressure