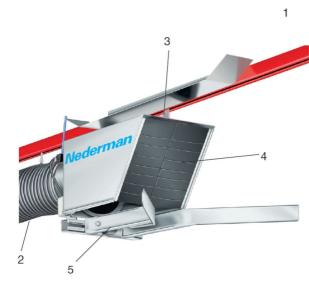

### Exhaust extraction system for emergency vehicles with vertical stacks

1. Track, 2. Exhaust hose, 3. Trolley, 4. Extraction hood, 5. Electro-magnet

MagnaStack is a fully automatic exhaust extraction system. The extraction unit designed as a hood enclosure automatically connects with the vertical exhaust stack as the vehicle is backed in to the parking bay. Guide arms position the laterally adjustable hood to the stack. The stack is locked to the hood with an electro-magnet. As the vehicle moves towards the exit, the horizontal hose and extraction hood follow smoothly along the guide track. At the doorway the electric power is automatically switched off, instantly releasing the electro-magnet and the exhaust stack from the hood.