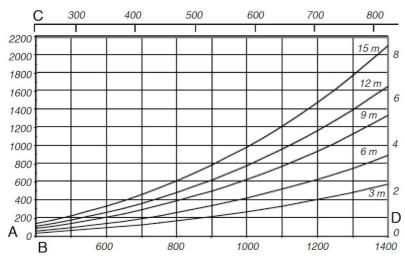

- A; Pressure drop (Pa)
- B; Airflow (m3/h)
- C; Airflow (cfm)
- D; Pressure drop (in w.g.)