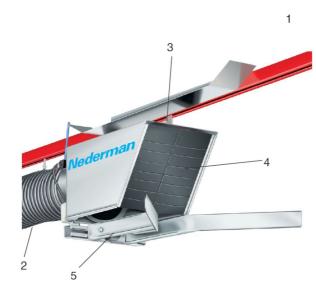

### Exhaust extraction system for emergency vehicles with vertical stacks

1. Track, 2. Exhaust hose, 3. Trolley, 4. Extraction hood, 5. Electro-magnet

MagnaStack is a fully automatic exhaust extraction system. The extraction unit designed as a hood enclosure automatically connects with the vertical exhaust stack as the vehicle is backed in to the parking bay. Guide arms position the laterally adjustable hood to the stack. The stack is locked to the hood with an electro-magnet. As the vehicle moves towards the exit, the horizontal hose and extraction hood follow smoothly along the guide track. At the doorway the electric power is automatically switched off, instantly releasing the electro-magnet and the exhaust stack from the hood.