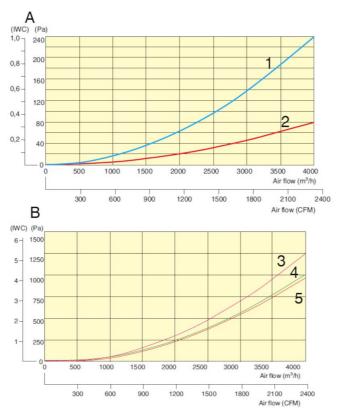

A: Pressure drop rail B: Pressure drop accessories

1. ALU Ø 150 mm, 2. ALU Ø 250 mm, 3. Rail end outlet ALU 250/ Ø250, 4. Top oulet - Ø 250, 5. Rail end outlet ALU 150/ Ø 200