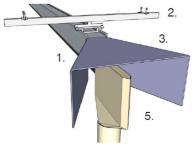

### Exhaust extraction systems for emergency vehicles

- 1. ALU 250 Rail
- 2. Sliding suspension
- 3. Funnel
- 4. Connection kit to duct system
- 5. Stack adaptor

Vertical Stack is a fully automatic exhaust extraction system for vehicles with top exhaust pipes. The vehicle either drives backwards into the parking bay or drives through. The extraction unit is designed as a rail with a funnel in one or both ends. The funnel guides a stack adaptor, mounted on the exhaust pipe, into the rail. The sliding suspension provides automatic sideway positioning of the rail.