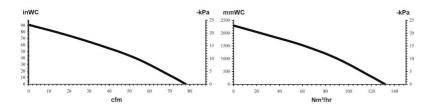

- · Simple and robust ejector
- No filter is needed
- Drum is not included
- · Easy handling

| Product name               | Drum filler 014A      |  |  |  |
|----------------------------|-----------------------|--|--|--|
| Noise level (dB(A))        | 80                    |  |  |  |
| Compressed air requirement | 7 bar                 |  |  |  |
| Compressed air consumption | 0,7 Nm3/min           |  |  |  |
| Installation               | [Indoor]              |  |  |  |
| Material                   | Hose in conductive PE |  |  |  |
| Application                | [liquid]              |  |  |  |
| Hose length (m)            | 5                     |  |  |  |
| Type of hose               | [PE]                  |  |  |  |
| Compressed air requirement | 0,7 Nm3/min           |  |  |  |
| Max airflow (m³/h)         | 132                   |  |  |  |
| Noise level (dB(A))        | 80.0                  |  |  |  |
| Max vaccum (kPa)           | -23                   |  |  |  |
| Weight (kg)                | 8                     |  |  |  |
| Hose length (m)            | 5                     |  |  |  |
| Hose diameter (mm)         | 38                    |  |  |  |