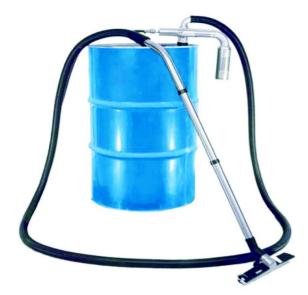

## Drum filler 014A

Handy ejector-driven drum filler for collection and transport of oil, chemicals, water and other liquids. It is placed in a bung-hole (R 2") of an empty but suitable oil drum. By connecting the unit to a compressed air hose and a suction hose, it is ready for use. Suction stops when the drum is full, due to the built-in float stop. The ejector is easy to mount on a variarity of drums. Drum is not included.

- · Simple and robust ejector
- No filter is needed
- Drum is not included
- · Easy handling

| Product name               | Drum filler 014A      |  |  |  |
|----------------------------|-----------------------|--|--|--|
| Noise level (dB(A))        | 80                    |  |  |  |
| Compressed air requirement | 7 bar                 |  |  |  |
| Compressed air consumption | 0,7 Nm3/min           |  |  |  |
| Installation               | [Indoor]              |  |  |  |
| Material                   | Hose in conductive PE |  |  |  |
| Application                | [liquid]              |  |  |  |
| Hose length (m)            | 5                     |  |  |  |
| Type of hose               | [PE]                  |  |  |  |
| Compressed air requirement | 0,7 Nm3/min           |  |  |  |
| Max airflow (m³/h)         | 132                   |  |  |  |
| Noise level (dB(A))        | 80.0                  |  |  |  |
| Max vaccum (kPa)           | -23                   |  |  |  |
| Weight (kg)                | 8                     |  |  |  |
| Hose length (m)            | 5                     |  |  |  |
| Hose diameter (mm)         | 38                    |  |  |  |