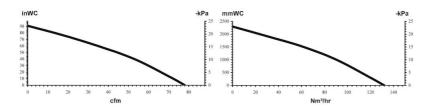

- Simple and robust ejector
- No filter is needed
- Drum is not included
- Easy handling

| Product name               | Liquid collector 014A |  |  |
|----------------------------|-----------------------|--|--|
| Noise level (dB(A))        | 80                    |  |  |
| Compressed air requirement | 7 bar                 |  |  |
| Compressed air consumption | 0,7 Nm3/min           |  |  |
| Installation               | [Indoor]              |  |  |
| Material                   | Hose in conductive PE |  |  |
| Application                | [liquid]              |  |  |
| Hose length (m)            | 5                     |  |  |
| Type of hose               | PE                    |  |  |
| Compressed air requirement | 0,7 Nm3/min           |  |  |
| Max airflow (m³/h)         | 132                   |  |  |
| Noise level (dB(A))        | 80.0                  |  |  |
| Max vaccum (kPa)           | -23                   |  |  |
| Weight (kg)                | 8                     |  |  |
| Hose length (m)            | 5                     |  |  |
| Hose diameter (mm)         | 38                    |  |  |