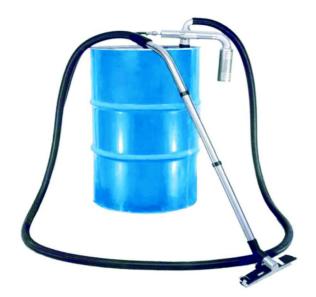

## Liquid collector 014A

Handy ejector-driven drum filler for collection and transport of oil, chemicals, water and other liquids. It is placed in a bung-hole (R 2") of an empty but suitable oil drum. By connecting the unit to a compressed air hose and a suction hose, it is ready for use. Suction stops when the drum is full, due to the built-in float stop. The ejector is easy to mount on a variarity of drums. Drum is not included.

- Simple and robust ejector
- No filter is needed
- Drum is not included
- Easy handling

| Product name               | Liquid collector 014A |  |  |
|----------------------------|-----------------------|--|--|
| Noise level (dB(A))        | 80                    |  |  |
| Compressed air requirement | 7 bar                 |  |  |
| Compressed air consumption | 0,7 Nm3/min           |  |  |
| Installation               | [Indoor]              |  |  |
| Material                   | Hose in conductive PE |  |  |
| Application                | [liquid]              |  |  |
| Hose length (m)            | 5                     |  |  |
| Type of hose               | PE                    |  |  |
| Compressed air requirement | 0,7 Nm3/min           |  |  |
| Max airflow (m³/h)         | 132                   |  |  |
| Noise level (dB(A))        | 80.0                  |  |  |
| Max vaccum (kPa)           | -23                   |  |  |
| Weight (kg)                | 8                     |  |  |
| Hose length (m)            | 5                     |  |  |
| Hose diameter (mm)         | 38                    |  |  |

## Liquid collector 014A

| [image] | Description | [model]    |  |
|---------|-------------|------------|--|
|         | 014A NE14   | 42101402*  |  |
|         | 014A NE14   | 42101404** |  |

\*With cleaning set and conical nozzle and trolley \*\*With cleaning set