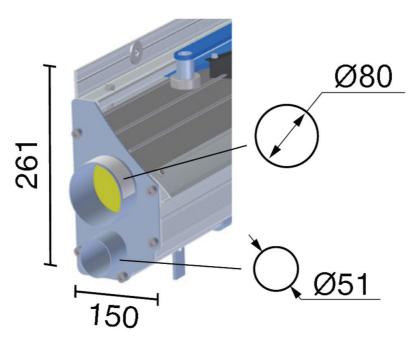

| Product name              | Waste oil rail                                      |
|---------------------------|-----------------------------------------------------|
| Installation              | [Indoor]                                            |
| Material                  | Aliminium rail, plastic tank and steel arm and bowl |
| Ambient temperature range | -10 to +50 C (14 F to 122 F)                        |