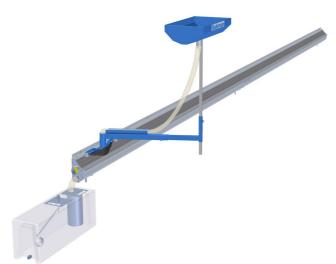

The rail is mounted with a small incline along the work pit, which makes the waste oil automatically flow to the end of the rail where it is temporarily stored in an 80 litre tank. The waste oil can then either be drained or be pumped into a central waste oil tank.

When the system is not in use, the arm unit can be positioned out of the way along the pit wall thanks to the swivelling arm and the adjustable height of the collection bowl. The rail can have either one or more trolley/arm units.