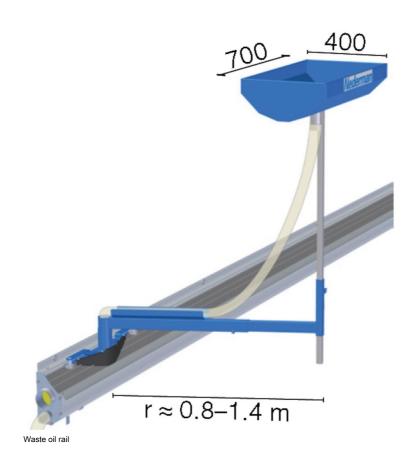

The rail is mounted with a small incline along the work pit, which makes the waste oil automatically flow to the end of the rail where it is temporarily stored in an 80 litre tank. The waste oil can then either be drained or be pumped into a central waste oil tank.

When the system is not in use, the arm unit can be positioned out of the way along the pit wall thanks to the swivelling arm and the adjustable height of the collection bowl. The rail can have either one or more trolley/arm units.