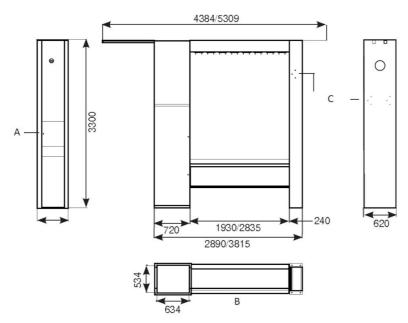

<sup>\*</sup>Includes bracket for exhaust reel, bracket for vacuum reel, drip tray, compartment for grease barrel (200 kg), prepared for 4 C20 reels, prepared for keypad, \*\*Includes drip tray

Servicetower HD

A = Place for control box keypad

B = Inner frame. Pre-drilled holes Ø14

C = Pre-drilled hose for cable reel C20

Service tower

Service column

A = Knock out holes for 12 hose reels or 1 exhaust reel plus 9 hose reels