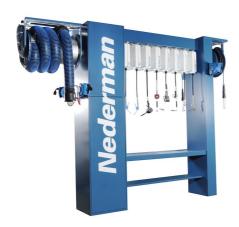

All in one workstation for your vehicle repair shop.

Self-standing work station for increased availibility, efficiency for service staff.

Nederman's Service Tower gives your service personell quick access to: Integrated workbench, Fluid, air and energy, Cleaning system, Vehicle exhaust extraction, Fluid monitoring system, Drainage of waste oil

| Product name | Service tower                  |  |
|--------------|--------------------------------|--|
| Material     | Naterial: sheet metal, painted |  |

| Image        | Description                       | Weight (kg) | Model      |
|--------------|-----------------------------------|-------------|------------|
| and a second | Service tower HD for 8 hose reels | 550         | 30506650*  |
| 41444        | Service tower for 6 hose reels    | 280         | 30506750** |
|              | Servicetower for 10 service reels | 295         | 30504250** |