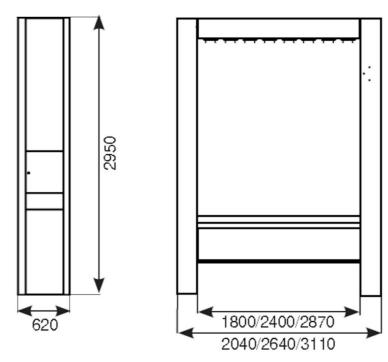

| Product name | Service tower                  |  |
|--------------|--------------------------------|--|
| Material     | Naterial: sheet metal, painted |  |

| Image        | Description                       | Weight (kg) | Model      |
|--------------|-----------------------------------|-------------|------------|
| and a second | Service tower HD for 8 hose reels | 550         | 30506650*  |
| 41444        | Service tower for 6 hose reels    | 280         | 30506750** |
|              | Servicetower for 10 service reels | 295         | 30504250** |