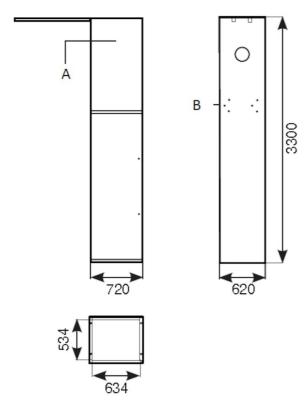

A = Place for control box keypad

B = Inner frame. Pre-drilled holes Ø14

C = Pre-drilled hose for cable reel C20

Service tower

Service column

A = Knock out holes for 12 hose reels or 1 exhaust reel plus 9 hose reels

B = Pre-drileed holes for C20 cable reel