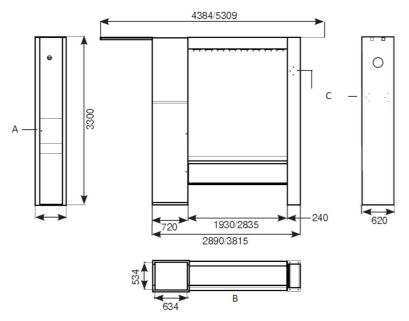

Servicetower HD

A = Place for control box keypad

B = Inner frame. Pre-drilled holes Ø14

C = Pre-drilled hose for cable reel C20

Service tower

Service column

A = Knock out holes for 12 hose reels or 1 exhaust reel plus 9 hose reels

B = Pre-drileed holes for C20 cable reel