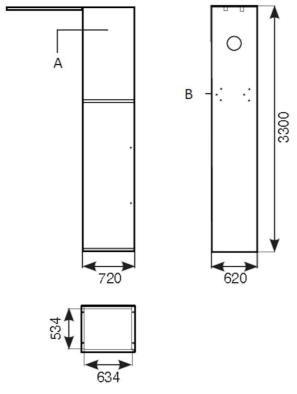

Servicetower HD

A = Place for control box keypad

B = Inner frame. Pre-drilled holes Ø14

C = Pre-drilled hose for cable reel C20

Service tower

Service column

A = Knock out holes for 12 hose reels or 1 exhaust reel plus 9 hose reels

B = Pre-drileed holes for C20 cable reel