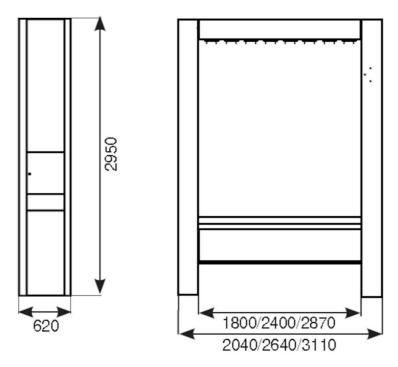

Servicetower HD

A = Place for control box keypad

B = Inner frame. Pre-drilled holes Ø14

C = Pre-drilled hose for cable reel C20

Service tower

Service column

A = Knock out holes for 12 hose reels or 1 exhaust reel plus 9 hose reels