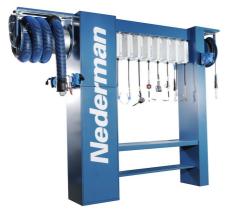

All in one workstation for your vehicle repair shop.

Self-standing work station for increased availibility, efficiency for service staff.

Nederman's Service Tower gives your service personell quick access to: Integrated workbench, Fluid, air and energy, Cleaning system, Vehicle exhaust extraction, Fluid monitoring system, Drainage of waste oil