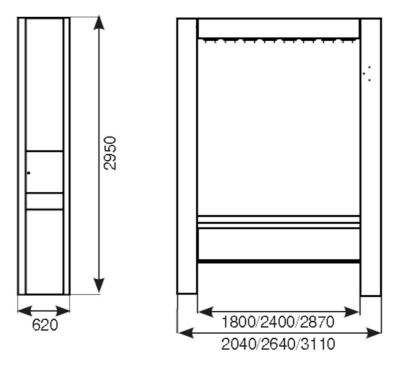

Servicetower HD

A = Place for control box keypad

B = Inner frame. Pre-drilled holes Ø14

C = Pre-drilled hose for cable reel C20

Service tower

Service column

- A = Knock out holes for 12 hose reels or 1 exhaust reel plus 9 hose reels
- B = Pre-drileed holes for C20 cable reel