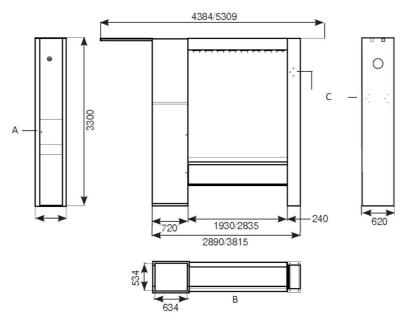

Servicetower HD

A = Place for control box keypad

B = Inner frame. Pre-drilled holes Ø14

C = Pre-drilled hose for cable reel C20

Service tower

Service column

- A = Knock out holes for 12 hose reels or 1 exhaust reel plus 9 hose reels
- B = Pre-drileed holes for C20 cable reel