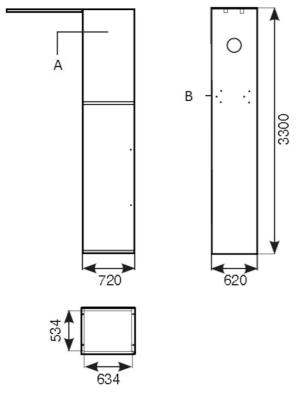

Servicetower HD

A = Place for control box keypad

B = Inner frame. Pre-drilled holes Ø14

C = Pre-drilled hose for cable reel C20

Service tower

Service column

- A = Knock out holes for 12 hose reels or 1 exhaust reel plus 9 hose reels
- B = Pre-drileed holes for C20 cable reel