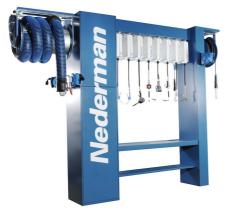

All in one workstation for your vehicle repair shop.

Self-standing work station for increased availibility, efficiency for service staff.

Nederman's Service Tower gives your service personell quick access to: Integrated workbench, Fluid, air and energy, Cleaning system, Vehicle exhaust extraction, Fluid monitoring system, Drainage of waste oil.